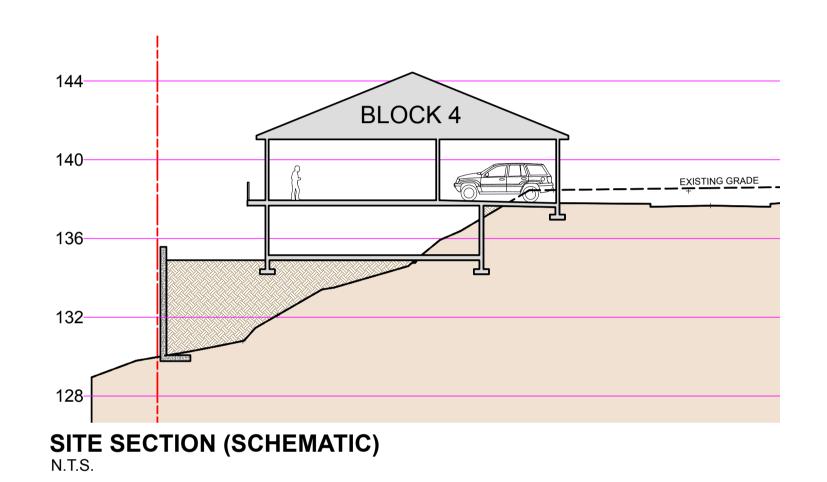

AVERAGE FINIHSED (132.300+133.769-PROPOSED BUIL PROPOSED BUIL

|                                                                                                        | 19/11/01                                | DESIGN DEVELOPMENT                                                                                                          |
|--------------------------------------------------------------------------------------------------------|-----------------------------------------|-----------------------------------------------------------------------------------------------------------------------------|
|                                                                                                        | 20/05/10                                | DEVT PERMIT COORDINATION                                                                                                    |
|                                                                                                        | 20/12/05                                | ISSUED FOR DP: PRE-APPLICATION                                                                                              |
|                                                                                                        | 21/04/12                                | ISSUED FOR DEVT PERMIT APPLICATION                                                                                          |
|                                                                                                        | 21/08/27                                | REVD PER DAP COMMENTS                                                                                                       |
|                                                                                                        | 22/10/25                                | REVD PER FORM E & COMP. LETTER 21/12/1                                                                                      |
|                                                                                                        | 23/05/12                                | REVISED & REISSUED FOR DEVT. PERMIT                                                                                         |
|                                                                                                        |                                         |                                                                                                                             |
|                                                                                                        |                                         |                                                                                                                             |
|                                                                                                        |                                         |                                                                                                                             |
|                                                                                                        |                                         |                                                                                                                             |
|                                                                                                        |                                         |                                                                                                                             |
|                                                                                                        |                                         |                                                                                                                             |
|                                                                                                        |                                         |                                                                                                                             |
|                                                                                                        | CONSTR                                  | SCALE OFF DRAWING. THIS DRAWING IS NOT FOR<br>RUCTION PURPOSES UNLESS EXPRESSLY STATED.                                     |
|                                                                                                        |                                         | RIGHTS RESERVED AND REPRODUCTION IN ANY MUST BE APPROVED BY G3 ARCHITECTURE INC.                                            |
|                                                                                                        | ARCHITEC                                | Т:                                                                                                                          |
| DING                                                                                                   |                                         | G3 ARCHITECTURE INC.                                                                                                        |
|                                                                                                        |                                         | #130 - 1959 - 152ND STREET                                                                                                  |
|                                                                                                        |                                         | SURREY, B.C.                                                                                                                |
|                                                                                                        |                                         | V4A 0C4                                                                                                                     |
|                                                                                                        |                                         | TEL: 604-916-8582                                                                                                           |
|                                                                                                        |                                         | EMAIL: gus@g3projects.com                                                                                                   |
|                                                                                                        |                                         |                                                                                                                             |
|                                                                                                        |                                         |                                                                                                                             |
|                                                                                                        |                                         |                                                                                                                             |
|                                                                                                        |                                         |                                                                                                                             |
|                                                                                                        |                                         |                                                                                                                             |
|                                                                                                        |                                         |                                                                                                                             |
|                                                                                                        |                                         |                                                                                                                             |
|                                                                                                        |                                         |                                                                                                                             |
|                                                                                                        |                                         |                                                                                                                             |
|                                                                                                        |                                         |                                                                                                                             |
|                                                                                                        |                                         |                                                                                                                             |
|                                                                                                        |                                         |                                                                                                                             |
|                                                                                                        |                                         |                                                                                                                             |
|                                                                                                        |                                         |                                                                                                                             |
|                                                                                                        |                                         |                                                                                                                             |
|                                                                                                        |                                         |                                                                                                                             |
|                                                                                                        |                                         |                                                                                                                             |
|                                                                                                        |                                         |                                                                                                                             |
|                                                                                                        |                                         |                                                                                                                             |
|                                                                                                        |                                         |                                                                                                                             |
|                                                                                                        |                                         |                                                                                                                             |
|                                                                                                        |                                         |                                                                                                                             |
|                                                                                                        |                                         |                                                                                                                             |
|                                                                                                        |                                         |                                                                                                                             |
|                                                                                                        |                                         |                                                                                                                             |
|                                                                                                        |                                         |                                                                                                                             |
|                                                                                                        |                                         |                                                                                                                             |
|                                                                                                        |                                         |                                                                                                                             |
|                                                                                                        |                                         |                                                                                                                             |
|                                                                                                        |                                         |                                                                                                                             |
|                                                                                                        |                                         |                                                                                                                             |
|                                                                                                        |                                         |                                                                                                                             |
|                                                                                                        |                                         |                                                                                                                             |
|                                                                                                        |                                         |                                                                                                                             |
|                                                                                                        |                                         |                                                                                                                             |
|                                                                                                        |                                         |                                                                                                                             |
|                                                                                                        |                                         |                                                                                                                             |
|                                                                                                        |                                         |                                                                                                                             |
|                                                                                                        |                                         |                                                                                                                             |
|                                                                                                        |                                         |                                                                                                                             |
|                                                                                                        |                                         |                                                                                                                             |
|                                                                                                        |                                         |                                                                                                                             |
|                                                                                                        | 1                                       | NANAIMO, BC                                                                                                                 |
|                                                                                                        |                                         | DEVELOPMENT PERMIT #DP001235                                                                                                |
|                                                                                                        | I                                       | DEVELOPMENT PERMIT #DP001235                                                                                                |
| $\downarrow I INIT # 1 \cap 1$                                                                         | TITLE:                                  | DEVELOPINENT PERMIT #DP001235                                                                                               |
| UNIT #404                                                                                              |                                         |                                                                                                                             |
| UNIT #404                                                                                              | TITLE:<br>BLO<br>BUIL                   | CK 4<br>.DING ELEVATIONS                                                                                                    |
| UNIT #404                                                                                              | TITLE:<br>BLO<br>BUIL                   | CK 4<br>DING ELEVATIONS<br>SECTION RECEIVED                                                                                 |
| UNIT #404                                                                                              | TITLE:<br>BLO<br>BUIL                   | CK 4<br>DING ELEVATIONS<br>SECTION RECEIVED<br>DP1235<br>2023-MAY-17                                                        |
| UNIT #404                                                                                              | TITLE:<br>BLO<br>BUIL<br>SITE           | CK 4<br>DING ELEVATIONS<br>SECTION R E C E I V E D<br>DP1235<br>2023-MAY-17<br>Current Planning                             |
| D GRADE                                                                                                | TITLE:<br>BLO<br>BUIL<br>SITE           | CK 4<br>DING ELEVATIONS<br>SECTION RECEIVED<br>DP1235<br>2023-MAY-17                                                        |
| D GRADE                                                                                                | TITLE:<br>BLO<br>BUIL<br>SITE           | CK 4<br>DING ELEVATIONS<br>SECTION R E C E I V E D<br>DP1235<br>2023-MAY-17<br>Current Planning<br>DRAWING NO.:<br>AS SHOWN |
| D GRADE<br>39+137.500+136.347)/4 = 442.85 FT 134.98 M<br>ILDING HEIGHT ELEVATION = 471.26 FT 143.64 M  | TITLE:<br>BLO<br>BUIL<br>SITE<br>SCALE: | CK 4<br>DING ELEVATIONS<br>SECTION R E C E I V E D<br>DP1235<br>2023-MAY-17<br>Current Planning<br>DRAWING NO :             |
| ED GRADE<br>69+137.500+136.347)/4 = 442.85 FT 134.98 M<br>ILDING HEIGHT ELEVATION = 471.26 FT 143.64 M | TITLE:<br>BLO<br>BUIL<br>SITE<br>SCALE: | CK 4<br>DING ELEVATIONS<br>SECTION R E C E I V E D<br>DP1235<br>2023-MAY-17<br>Current Planning<br>DRAWING NO.:<br>AS SHOWN |