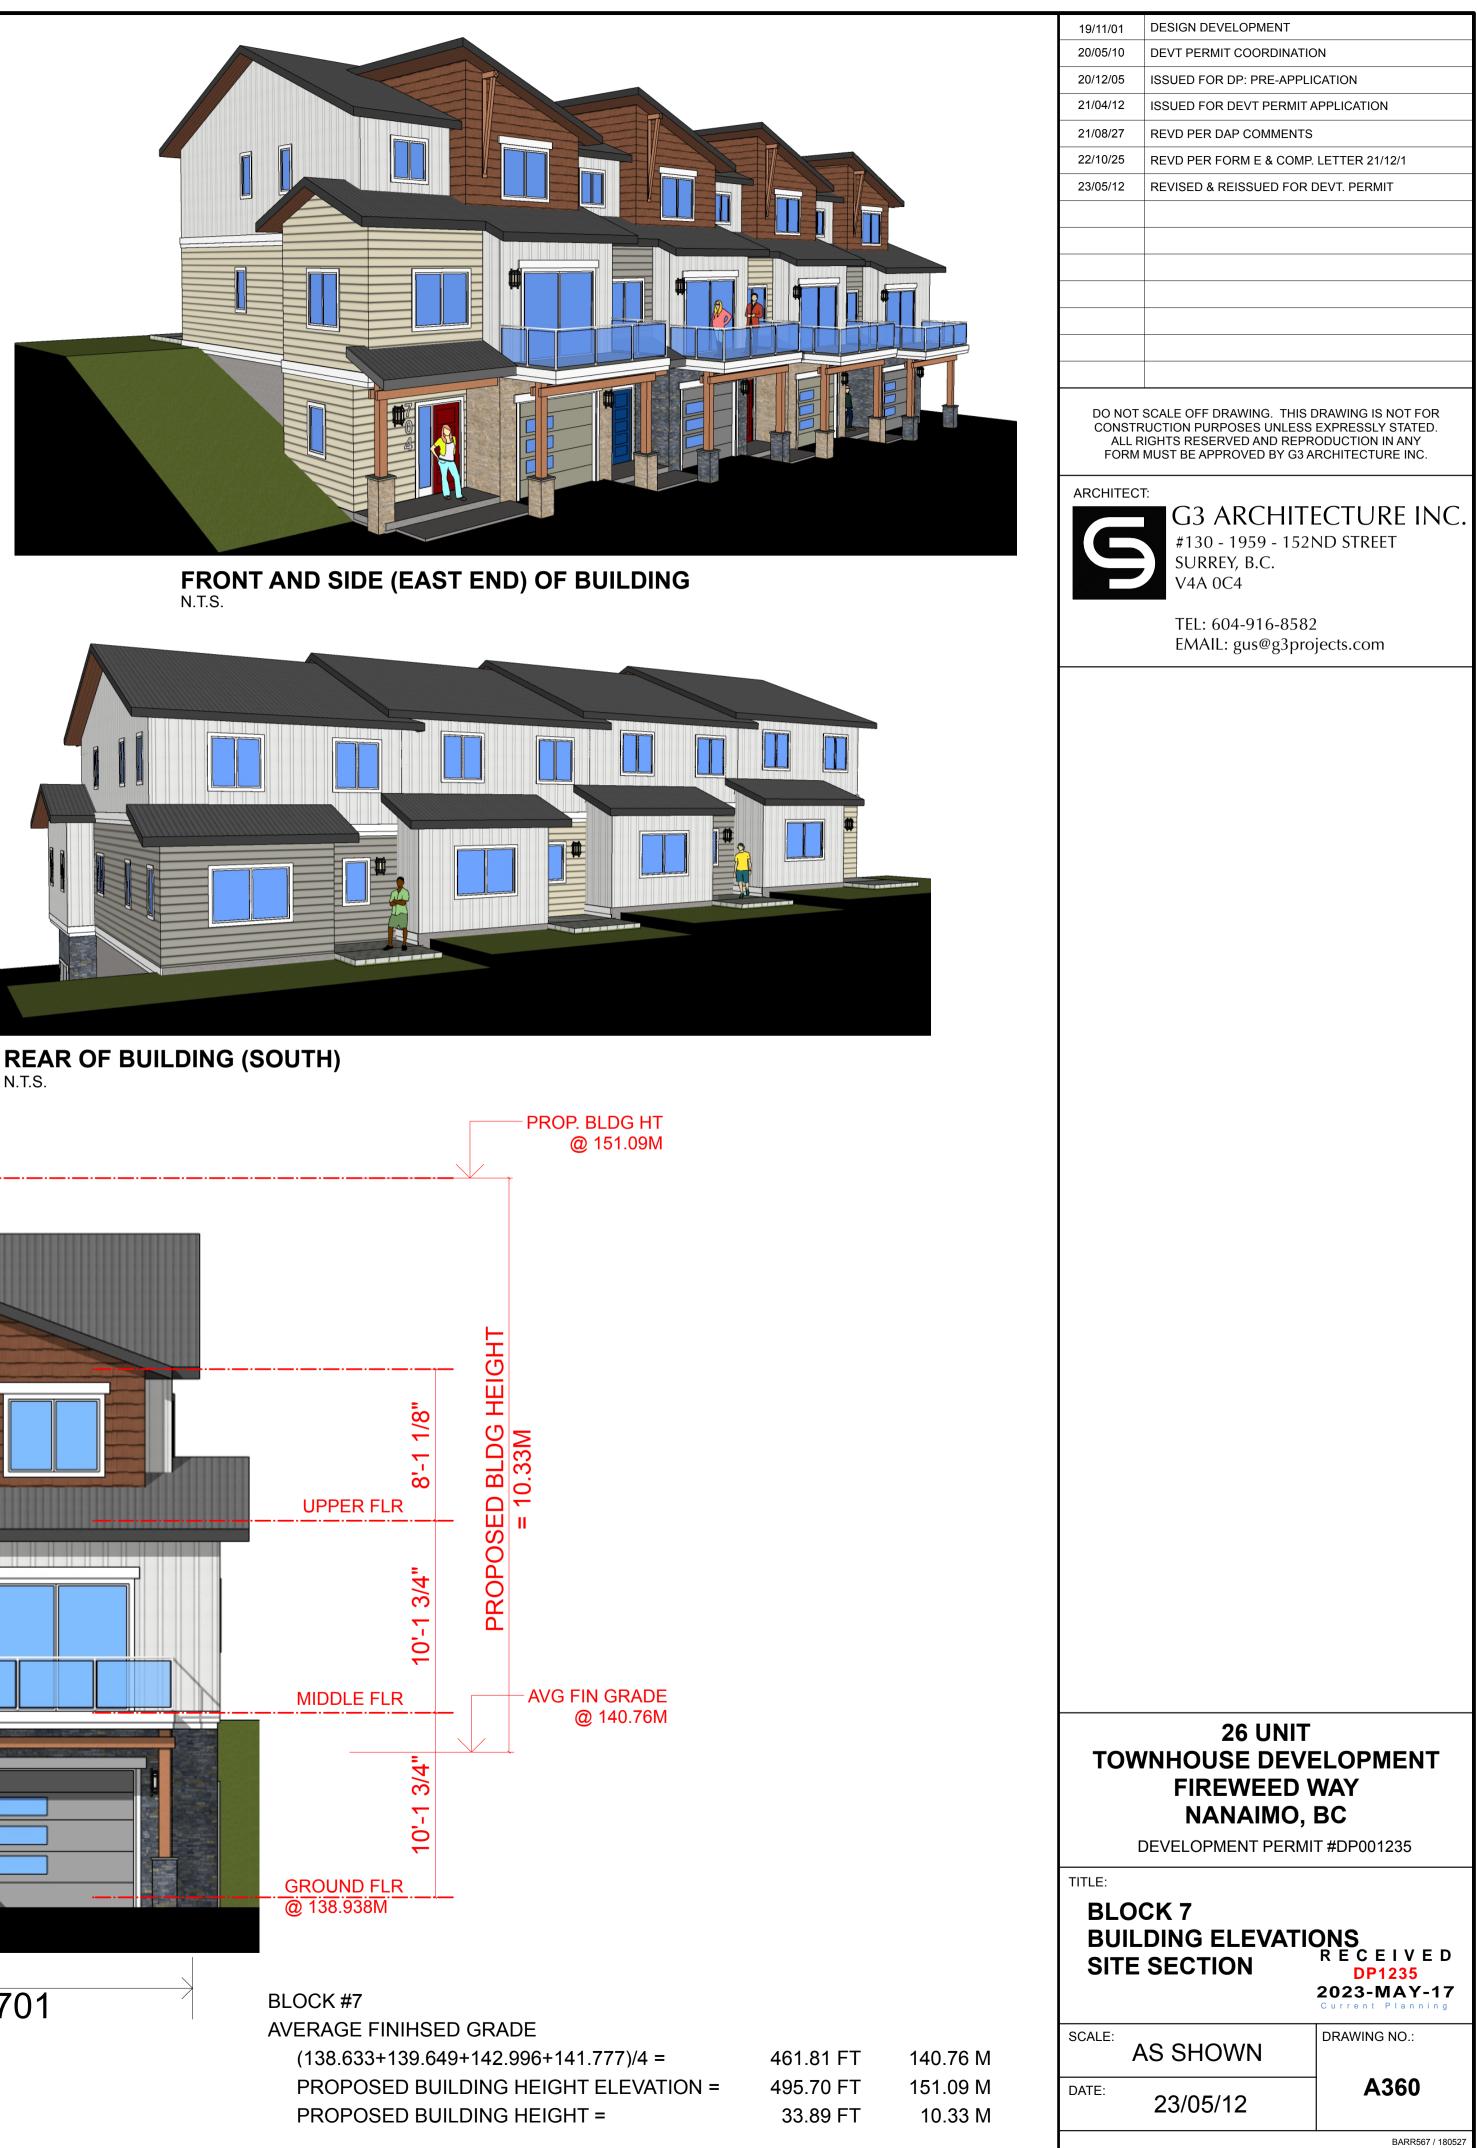

N.T.S.

SITE SECTION (SCHEMATIC) N.T.S.

FRONT ELEVATION (NORTH) UNIT #704 UNIT #703 3/16" = 1'-0"

**AERIAL VIEW FROM NORTHEAST** 

FRONT AND SIDE (WEST END) OF BUILDING