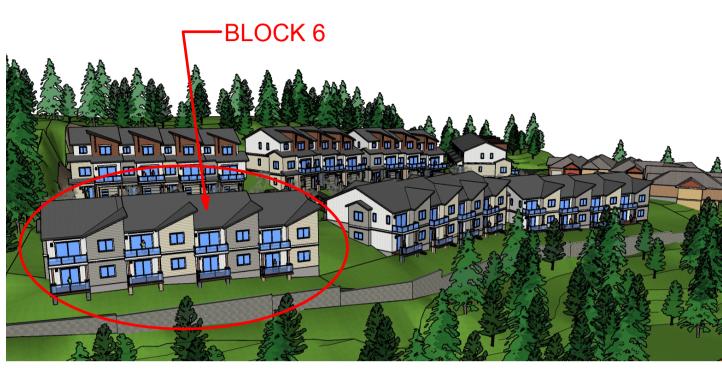

**AERIAL VIEW FROM NORTHEAST** 

FRONT ELEVATION (NORTH) 3/16" = 1'-0"

FRONT AND SIDE (WES

**AERIAL VIEW FROM NORTHEAST** 

FRONT AND SIDE (WEST END) OF BUILDING

FRONT AND SIDE (EAST END) OF BUILDI N.T.S.

REAR OF BUILDING (NORTH) N.T.S.