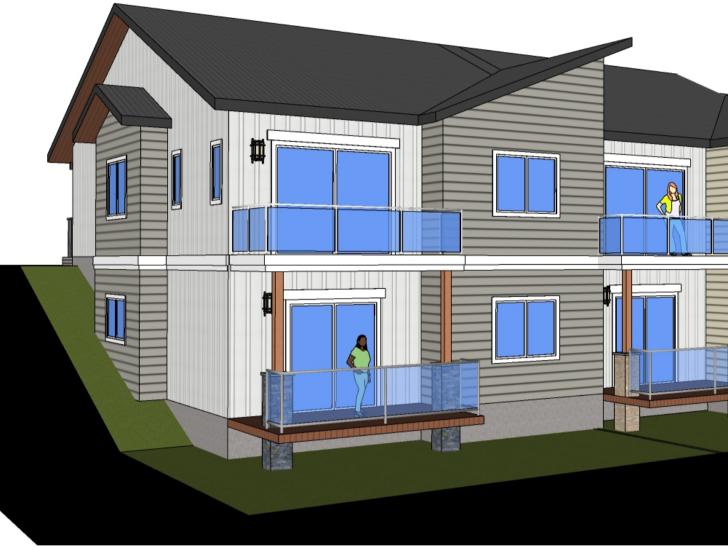

**AERIAL VIEW FROM NORTHEAST** 

FRONT ELEVATION (NORTH) 3/16" = 1'-0"

FRONT AND SIDE (WES

**AERIAL VIEW FROM NORTHEAST** 

FRONT AND SIDE (WEST END) OF BUILDING

FRONT AND SIDE (EAST END) OF BUILDI N.T.S.

REAR OF BUILDING (NORTH) N.T.S.