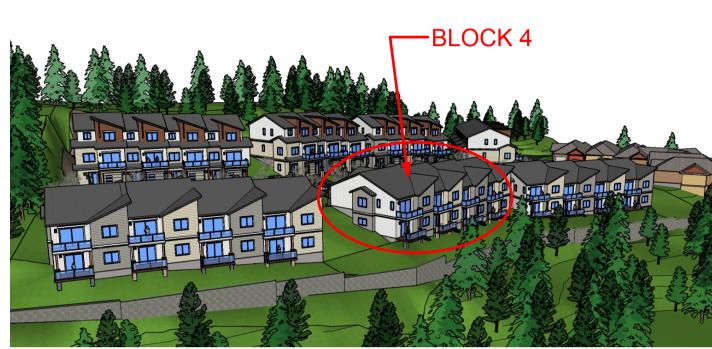

|                                 |
| JILDING HEIGHT =     401.3011     140.03 M       JILDING HEIGHT =     27.72 FT     8.45 M                 | DATE:    | 23/05/12                                             | A310                            |
|                                                                                                           |          |                                                      |                                 |
|                                                                                                           | 1        |                                                      | BARR567 / 180527                |





**AERIAL VIEW FROM NORTHEAST** 





FRONT ELEVATION (NORTH) 3/16" = 1'-0"











FRONT AND SIDE (WES



**AERIAL VIEW FROM NORTHEAST** 







FRONT AND SIDE (WEST END) OF BUILDING

FRONT AND SIDE (EAST END) OF BUILDI N.T.S.



REAR OF BUILDING (NORTH) N.T.S.

AVERAGE FINIHSED (132.300+133.769-PROPOSED BUIL PROPOSED BUIL

|                                                                                                        | 19/11/01                                | DESIGN DEVELOPMENT                                                                                                          |
|--------------------------------------------------------------------------------------------------------|-----------------------------------------|-----------------------------------------------------------------------------------------------------------------------------|
|