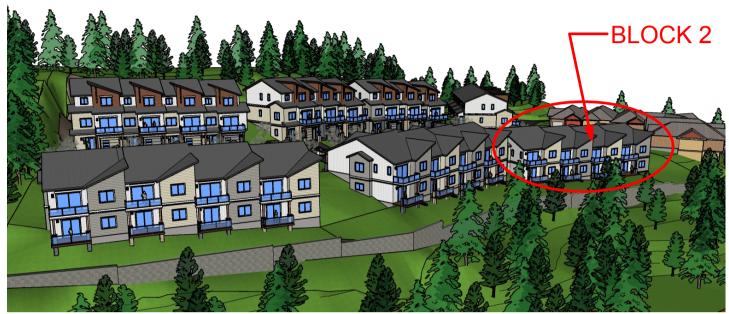

**AERIAL VIEW FROM NORTHEAST** 

FRONT ELEVATION (NORTH) 3/16" = 1'-0"

FRONT AND SIDE (WES

**AERIAL VIEW FROM NORTHEAST** 

FRONT AND SIDE (WEST END) OF BUILDING

FRONT AND SIDE (EAST END) OF BUILDI N.T.S.

REAR OF BUILDING (NORTH) N.T.S.

**AERIAL VIEW FROM NORTHEAST** 

EXISTING GRADE

FRONT ELEVATION (NORTH) 3/16" = 1'-0"

BARR567 / 180527

N.T.S.

**AERIAL VIEW FROM NORTHEAST** 

FRONT AND SIDE (EAST END) OF BU

| UNIT #602 | UNIT #603 |               | L     |
|-----------|-----------|---------------|-------|
|           |           | BLOCK #6      |       |
|           |           | AVERAGE FINIH | SED   |
|           |           | (133.850+134) | .600+ |
|           |           | PROPOSED E    | BUILE |
|           |           | PROPOSED E    | BUILE |

N.T.S.

SITE SECTION (SCHEMATIC) N.T.S.

FRONT ELEVATION (NORTH) UNIT #704 UNIT #703 3/16" = 1'-0"

**AERIAL VIEW FROM NORTHEAST** 

FRONT AND SIDE (WEST END) OF BUILDING