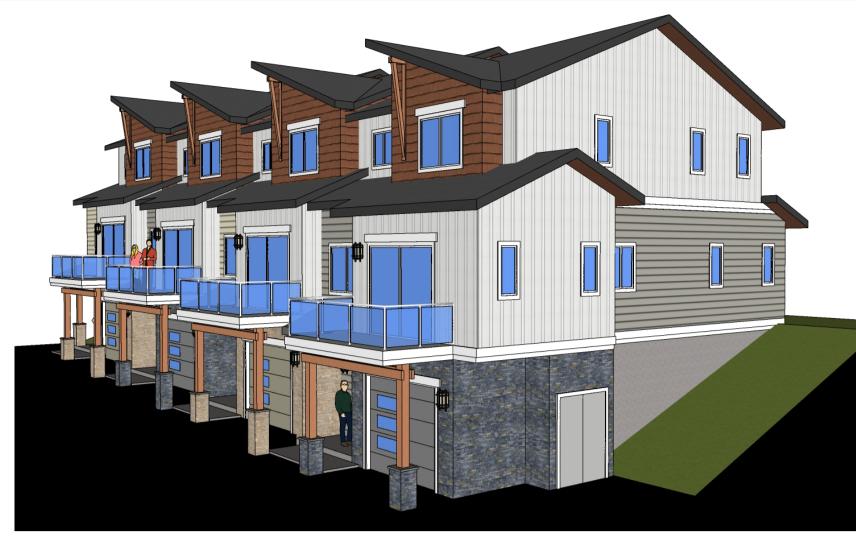

N.T.S.

SITE SECTION (SCHEMATIC) N.T.S.

FRONT ELEVATION (NORTH) UNIT #704 UNIT #703 3/16" = 1'-0"

**AERIAL VIEW FROM NORTHEAST** 

FRONT AND SIDE (WEST END) OF BUILDING