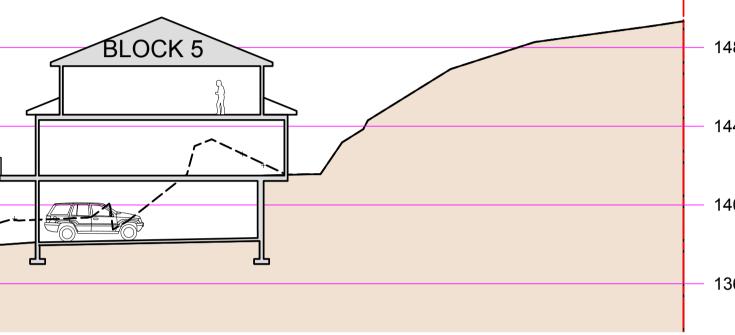

N.T.S.

SITE SECTION (SCHEMATIC) N.T.S.

FRONT ELEVATION (NORTH) UNIT #704 UNIT #703 3/16" = 1'-0"

**AERIAL VIEW FROM NORTHEAST** 

FRONT AND SIDE (WEST END) OF BUILDING