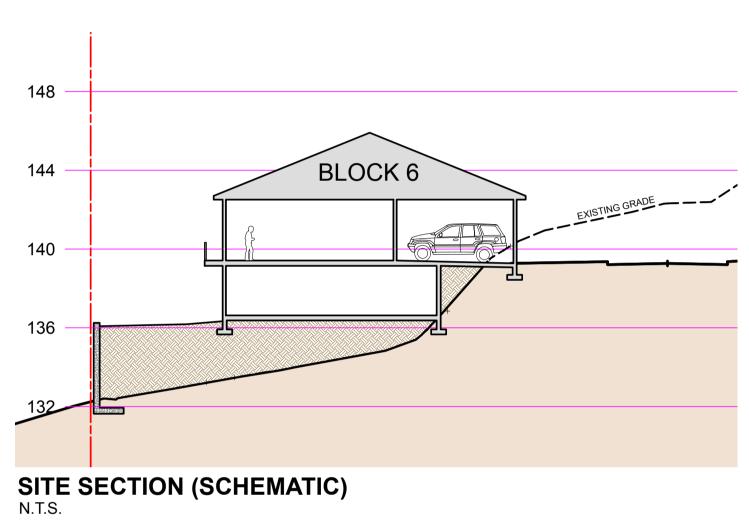

**AERIAL VIEW FROM NORTHEAST** 

EXISTING GRADE

FRONT ELEVATION (NORTH) 3/16" = 1'-0"

BARR567 / 180527

N.T.S.

**AERIAL VIEW FROM NORTHEAST** 

FRONT AND SIDE (EAST END) OF BU

| UNIT #602 | UNIT #603 |               | L     |
|-----------|-----------|---------------|-------|
|           |           | BLOCK #6      |       |
|           |           | AVERAGE FINIH | SED   |
|           |           | (133.850+134) | .600+ |
|           |           | PROPOSED E    | BUILE |
|           |           | PROPOSED E    | BUILE |

N.T.S.

SITE SECTION (SCHEMATIC) N.T.S.

FRONT ELEVATION (NORTH) UNIT #704 UNIT #703 3/16" = 1'-0"

**AERIAL VIEW FROM NORTHEAST** 

FRONT AND SIDE (WEST END) OF BUILDING