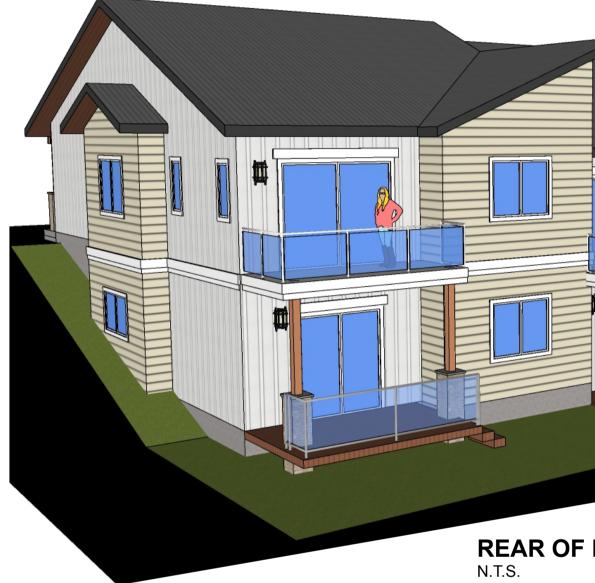

**AERIAL VIEW FROM NORTHEAST** 

FRONT ELEVATION (NORTH) 3/16" = 1'-0"

FRONT AND SIDE (WES

**AERIAL VIEW FROM NORTHEAST** 

FRONT AND SIDE (WEST END) OF BUILDING

FRONT AND SIDE (EAST END) OF BUILDI N.T.S.

REAR OF BUILDING (NORTH) N.T.S.

**AERIAL VIEW FROM NORTHEAST** 

EXISTING GRADE

FRONT ELEVATION (NORTH) 3/16" = 1'-0"

BARR567 / 180527

N.T.S.

**AERIAL VIEW FROM NORTHEAST** 

FRONT AND SIDE (EAST END) OF BU

| UNIT #602 | UNIT #603 |               | L     |
|-----------|-----------|---------------|-------|
|           |           | BLOCK #6      |       |
|           |           | AVERAGE FINIH | SED   |
|           |           | (133.850+134) | .600+ |
|           |           | PROPOSED E    | BUILE |
|           |           | PROPOSED E    | BUILE |