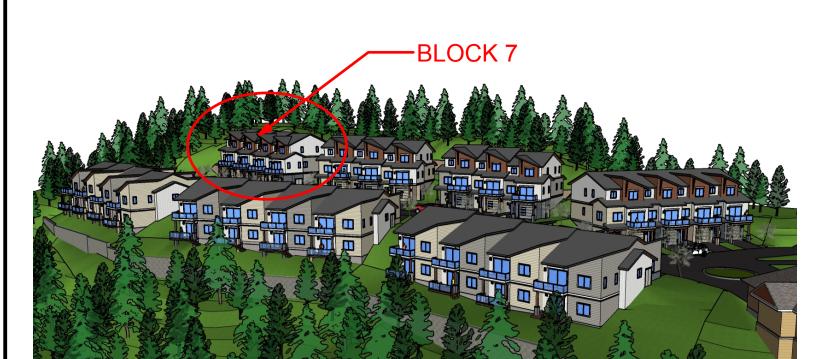

**AERIAL VIEW FROM NORTHWEST** 

N.T.S.

**AERIAL VIEW FROM NORTHEAST** 

FRONT ELEVATION (NORTH) 3/16" = 1'-0"

FRONT AND SIDE (WES

**AERIAL VIEW FROM NORTHEAST** 

FRONT AND SIDE (WEST END) OF BUILDING

FRONT AND SIDE (EAST END) OF BUILDI N.T.S.

REAR OF BUILDING (NORTH) N.T.S.