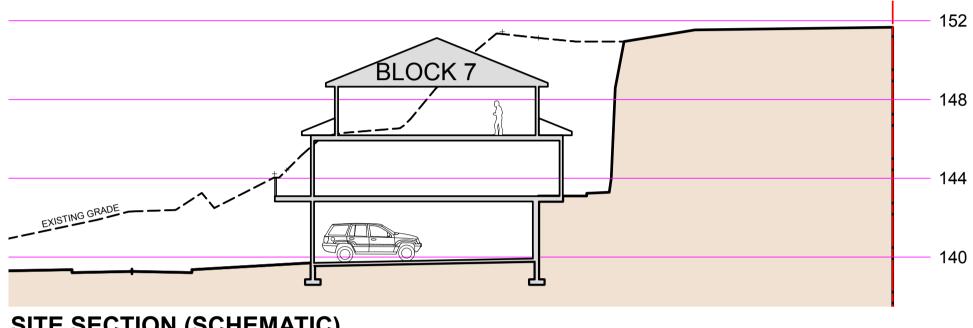

N.T.S.

SITE SECTION (SCHEMATIC) N.T.S.

FRONT ELEVATION (NORTH) UNIT #704 UNIT #703 3/16" = 1'-0"

**AERIAL VIEW FROM NORTHEAST** 

FRONT AND SIDE (WEST END) OF BUILDING