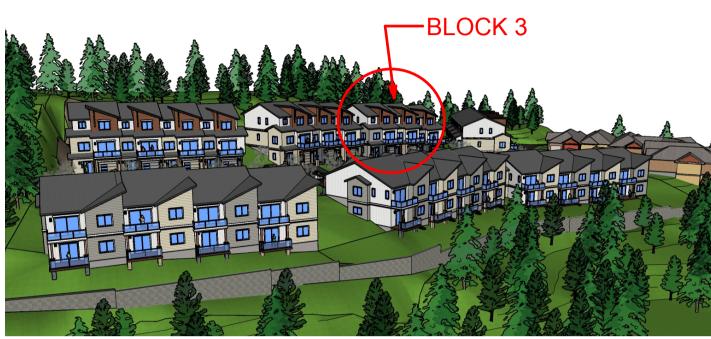

69 M                                                             | <i>F</i> | AS SHOWN                                             |                                 |
| JILDING HEIGHT =     401.3011     140.03 M       JILDING HEIGHT =     27.72 FT     8.45 M                 | DATE:    | 23/05/12                                             | A310                            |
|                                                                                                           |          |                                                      |                                 |
|                                                                                                           | 1        |                                                      | BARR567 / 180527                |





**AERIAL VIEW FROM NORTHEAST** 





FRONT ELEVATION (NORTH) 3/16" = 1'-0"











FRONT AND SIDE (WES



**AERIAL VIEW FROM NORTHEAST** 







FRONT AND SIDE (WEST END) OF BUILDING

FRONT AND SIDE (EAST END) OF BUILDI N.T.S.



REAR OF BUILDING (NORTH) N.T.S.

AVERAGE FINIHSED (132.300+133.769-PROPOSED BUIL PROPOSED BUIL

|                                                                                                        | 19/11/01                                | DESIGN DEVELOPMENT                                                                                                          |
|--------------------------------------------------------------------------------------------------------|-----------------------------------------|----------------------------------------------