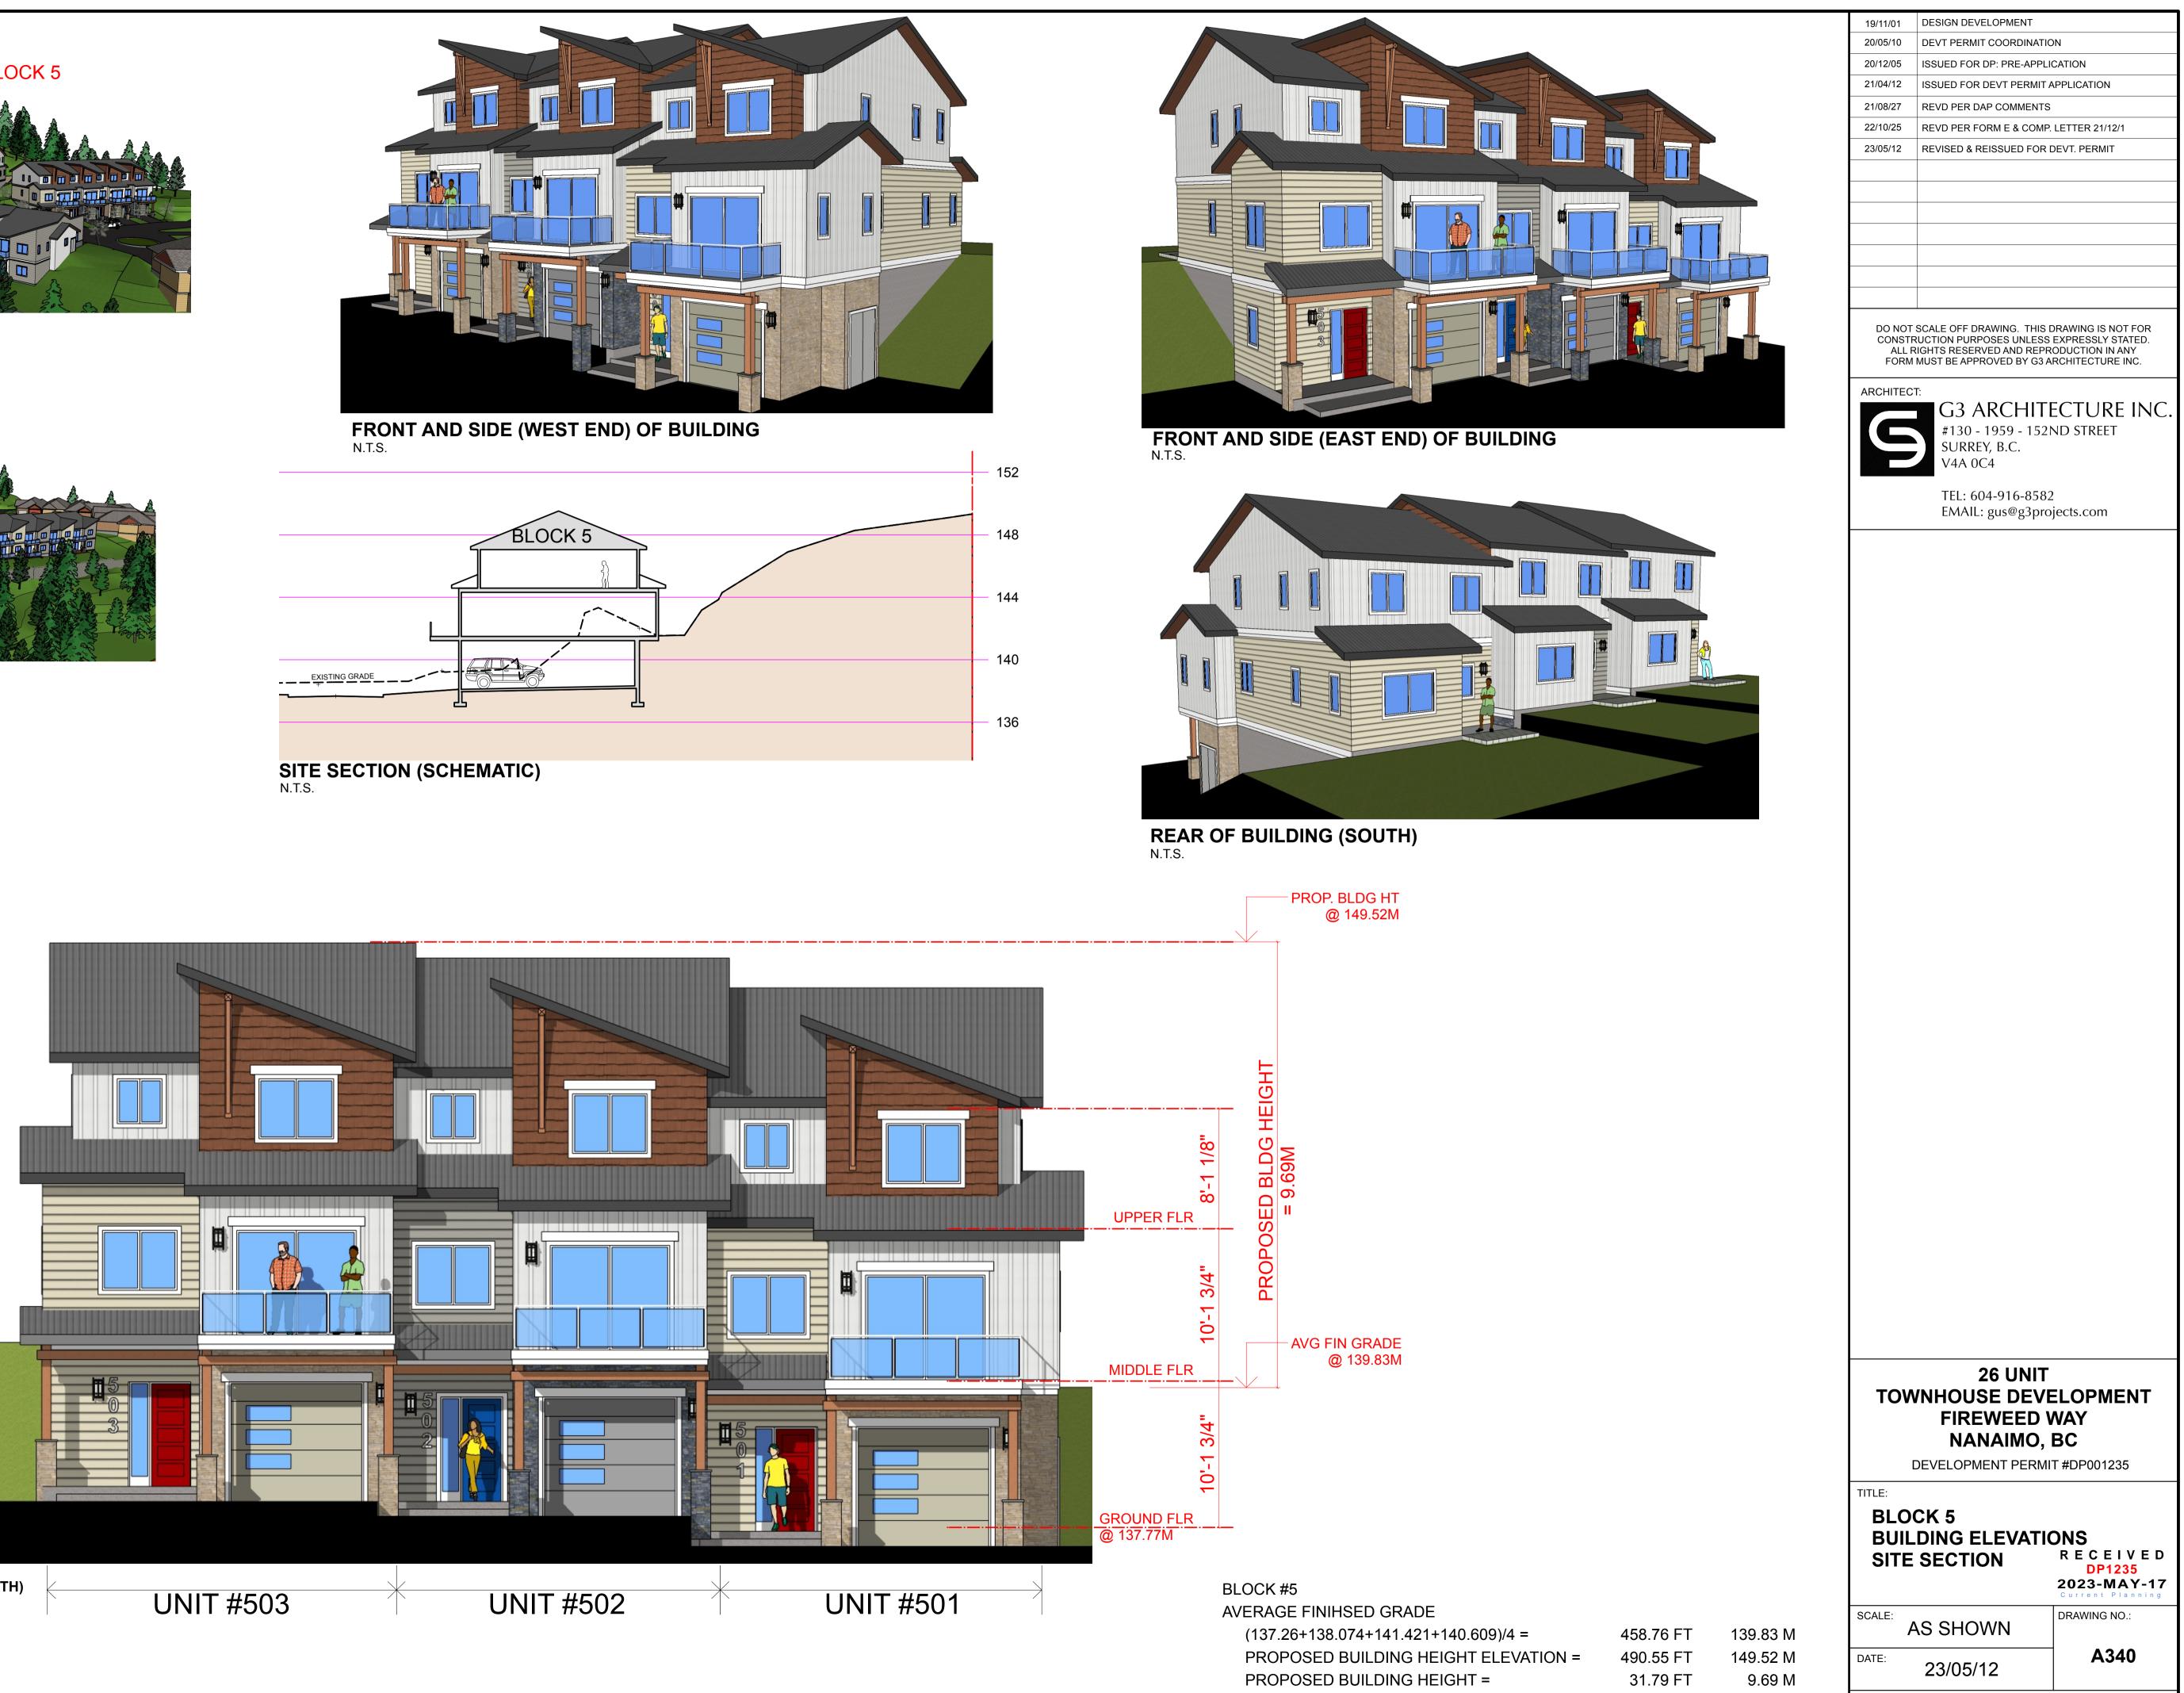

## FRONT AND SIDE (WEST END) OF BUILDING

FRONT AND SIDE (EAST E N.T.S.

PROPOSED BUIL PROPOSED BUIL

| 19/11/01 DESIGN DEVELOPMENT   20/05/10 DEVT PERMIT COORDINATION   20/12/05 ISSUED FOR DP: PRE-APPLICATION |          |                                                      |                                 |
|-----------------------------------------------------------------------------------------------------------|----------|------------------------------------------------------|---------------------------------|
|                                                                                                           | 19/11/01 | DESIGN DEVELOPMENT                                   |                                 |
|                                                                                                           |          |                                                      |                                 |
|                                                                                                           | 20/12/05 | ISSUED FOR DP: PRE-APPL                              |                                 |
|                                                                                                           | 21/04/12 | ISSUED FOR DEVT PERMIT                               |                                 |
|                                                                                                           | 21/08/27 | REVD PER DAP COMMENTS                                |                                 |
|                                                                                                           | 23/05/12 | REVISED & REISSUED FOR                               |                                 |
|                                                                                                           |          |                                                      |                                 |
|                                                                                                           |          |                                                      |                                 |
|                                                                                                           |          |                                                      |                                 |
|                                                                                                           |          |                                                      |                                 |
|                                                                                                           |          |                                                      |                                 |
|                                                                                                           |          |                                                      |                                 |
|                                                                                                           |          |                                                      |                                 |
|                                                                                                           |          | SCALE OFF DRAWING. THIS<br>RUCTION PURPOSES UNLESS   |                                 |
|                                                                                                           | ALL F    | RIGHTS RESERVED AND REPP<br>MUST BE APPROVED BY G3 A | RODUCTION IN ANY                |
|                                                                                                           |          | т.                                                   |                                 |
|                                                                                                           | ARCHITEC |                                                      | ECTURE INC.                     |
| END) OF BUILDING                                                                                          |          | #130 - 1959 - 152                                    |                                 |
|                                                                                                           |          | SURREY, B.C.<br>V4A 0C4                              |                                 |
|                                                                                                           |          | V4A 0C4                                              |                                 |
|                                                                                                           |          | TEL: 604-916-8582                                    |                                 |
|                                                                                                           |          | EMAIL: gus@g3pro                                     | ojects.com                      |
|                                                                                                           |          |                                                      |                                 |
|                                                                                                           |          |                                                      |                                 |
|                                                                                                           |          |                                                      |                                 |
|                                                                                                           |          |                                                      |                                 |
|                                                                                                           |          |                                                      |                                 |
|                                                                                                           |          |                                                      |                                 |
|                                                                                                           |          |                                                      |                                 |
|                                                                                                           |          |                                                      |                                 |
|                                                                                                           |          |                                                      |                                 |
|                                                                                                           |          |                                                      |                                 |
|                                                                                                           |          |                                                      |                                 |
|                                                                                                           |          |                                                      |                                 |
|                                                                                                           |          |                                                      |                                 |
|                                                                                                           |          |                                                      |                                 |
|                                                                                                           |          |                                                      |                                 |
|                                                                                                           |          |                                                      |                                 |
| BUILDING (NORTH)                                                                                          |          |                                                      |                                 |
|                                                                                                           |          |                                                      |                                 |
|                                                                                                           |          |                                                      |                                 |
|                                                                                                           |          |                                                      |                                 |
|                                                                                                           |          |                                                      |                                 |
|                                                                                                           |          |                                                      |                                 |
|                                                                                                           |          |                                                      |                                 |
|                                                                                                           |          |                                                      |                                 |
|                                                                                                           |          |                                                      |                                 |
|                                                                                                           |          |                                                      |                                 |
|                                                                                                           |          |                                                      |                                 |
|                                                                                                           |          |                                                      |                                 |
|                                                                                                           |          |                                                      |                                 |
|                                                                                                           |          |                                                      |                                 |
|                                                                                                           |          |                                                      |                                 |
|                                                                                                           |          |                                                      |                                 |
|                                                                                                           |          |                                                      |                                 |
|                                                                                                           |          |                                                      |                                 |
|                                                                                                           |          |                                                      |                                 |
|                                                                                                           |          | <b></b>                                              |                                 |
|                                                                                                           |          |                                                      |                                 |
|                                                                                                           |          |                                                      |                                 |
|                                                                                                           |          | FIREWEED                                             |                                 |
|                                                                                                           |          | NANAIMO,                                             |                                 |
|                                                                                                           |          | DEVELOPMENT PERM                                     | H #DP001235                     |
| UNIT #204                                                                                                 | TITLE:   | <b>0</b> // 0                                        |                                 |
|                                                                                                           |          | CK 2                                                 |                                 |
|                                                                                                           |          |                                                      | ONS<br>RECEIVED                 |
|                                                                                                           |          | SECTION                                              | DP1235                          |
| ED GRADE                                                                                                  |          |                                                      | 2023-MAY-17<br>Current Planning |
| 20 GRADE<br>00+134.000+133.401)/4 = 433.86 FT 132.24 M                                                    | SCALE:   |                                                      | DRAWING NO.:                    |
| JILDING HEIGHT ELEVATION = 461.58 FT 140.69 M                                                             | <i>F</i> | AS SHOWN                                             |                                 |
| JILDING HEIGHT =     401.3011     140.03 M       JILDING HEIGHT =     27.72 FT     8.45 M                 | DATE:    | 23/05/12                                             | A310                            |
|                                                                                                           |          |                                                      |                                 |
|                                                                                                           | 1        |                                                      | BARR567 / 180527                |