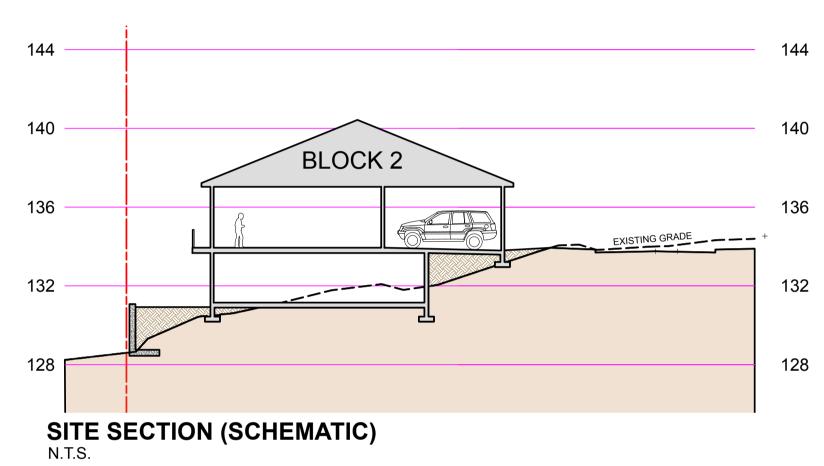

## FRONT AND SIDE (WEST END) OF BUILDING

FRONT AND SIDE (EAST E N.T.S.

PROPOSED BUIL PROPOSED BUIL

| 19/11/01 DESIGN DEVELOPMENT   20/05/10 DEVT PERMIT COORDINATION   20/12/05 ISSUED FOR DP: PRE-APPLICATION |          |                                                      |                                 |
|-----------------------------------------------------------------------------------------------------------|----------|------------------------------------------------------|---------------------------------|
|                                                                                                           | 19/11/01 | DESIGN DEVELOPMENT                                   |                                 |
|                                                                                                           |          |                                                      |                                 |
|                                                                                                           | 20/12/05 | ISSUED FOR DP: PRE-APPL                              |                                 |
|                                                                                                           | 21/04/12 | ISSUED FOR DEVT PERMIT                               |                                 |
|                                                                                                           | 21/08/27 | REVD PER DAP COMMENTS                                |                                 |
|                                                                                                           | 23/05/12 | REVISED & REISSUED FOR                               |                                 |
|                                                                                                           |          |                                                      |                                 |
|                                                                                                           |          |                                                      |                                 |
|                                                                                                           |          |                                                      |                                 |
|                                                                                                           |          |                                                      |                                 |
|                                                                                                           |          |                                                      |                                 |
|                                                                                                           |          |                                                      |                                 |
|                                                                                                           |          |                                                      |                                 |
|                                                                                                           |          | SCALE OFF DRAWING. THIS<br>RUCTION PURPOSES UNLESS   |                                 |
|                                                                                                           | ALL F    | RIGHTS RESERVED AND REPP<br>MUST BE APPROVED BY G3 A | RODUCTION IN ANY                |
|                                                                                                           |          | т.                                                   |                                 |
|                                                                                                           | ARCHITEC |                                                      | ECTURE INC.                     |
| END) OF BUILDING                                                                                          |          | #130 - 1959 - 152                                    |                                 |
|                                                                                                           |          | SURREY, B.C.<br>V4A 0C4                              |                                 |
|                                                                                                           |          | V4A 0C4                                              |                                 |
|                                                                                                           |          | TEL: 604-916-8582                                    |                                 |
|                                                                                                           |          | EMAIL: gus@g3pro                                     | ojects.com                      |
|                                                                                                           |          |                                                      |                                 |
|                                                                                                           |          |                                                      |                                 |
|                                                                                                           |          |                                                      |                                 |
|                                                                                                           |          |                                                      |                                 |
|                                                                                                           |          |                                                      |                                 |
|                                                                                                           |          |                                                      |                                 |
|                                                                                                           |          |                                                      |                                 |
|                                                                                                           |          |                                                      |                                 |
|                                                                                                           |          |                                                      |                                 |
|                                                                                                           |          |                                                      |                                 |
|                                                                                                           |          |                                                      |                                 |
|                                                                                                           |          |                                                      |                                 |
|                                                                                                           |          |                                                      |                                 |
|                                                                                                           |          |                                                      |                                 |
|                                                                                                           |          |                                                      |                                 |
|                                                                                                           |          |                                                      |                                 |
| BUILDING (NORTH)                                                                                          |          |                                                      |                                 |
|                                                                                                           |          |                                                      |                                 |
|                                                                                                           |          |                                                      |                                 |
|                                                                                                           |          |                                                      |                                 |
|                                                                                                           |          |                                                      |                                 |
|                                                                                                           |          |                                                      |                                 |
|                                                                                                           |          |                                                      |                                 |
|                                                                                                           |          |                                                      |                                 |
|                                                                                                           |          |                                                      |                                 |
|                                                                                                           |          |                                                      |                                 |
|                                                                                                           |          |                                                      |                                 |
|                                                                                                           |          |                                                      |                                 |
|                                                                                                           |          |                                                      |                                 |
|                                                                                                           |          |                                                      |                                 |
|                                                                                                           |          |                                                      |                                 |
|                                                                                                           |          |                                                      |                                 |
|                                                                                                           |          |                                                      |                                 |
|                                                                                                           |          |                                                      |                                 |
|                                                                                                           |          |                                                      |                                 |
|                                                                                                           |          | <b></b>                                              |                                 |
|                                                                                                           |          |                                                      |                                 |
|                                                                                                           |          |                                                      |                                 |
|                                                                                                           |          | FIREWEED                                             |                                 |
|                                                                                                           |          | NANAIMO,                                             |                                 |
|                                                                                                           |          | DEVELOPMENT PERM                                     | H #DP001235                     |
| UNIT #204                                                                                                 | TITLE:   | <b>0</b> // 0                                        |                                 |
|                                                                                                           |          | CK 2                                                 |                                 |
|                                                                                                           |          |                                                      | ONS<br>RECEIVED                 |
|                                                                                                           |          | SECTION                                              | DP1235                          |
| ED GRADE                                                                                                  |          |                                                      | 2023-MAY-17<br>Current Planning |
| 20 GRADE<br>00+134.000+133.401)/4 = 433.86 FT 132.24 M                                                    | SCALE:   |                                                      | DRAWING NO.:                    |
| JILDING HEIGHT ELEVATION = 461.58 FT 140.69 M                                                             | <i>F</i> | AS SHOWN                                             |                                 |
| JILDING HEIGHT =     401.3011     140.03 M       JILDING HEIGHT =     27.72 FT     8.45 M                 | DATE:    | 23/05/12                                             | A310                            |
|                                                                                                           |          |                                                      |                                 |
|                                                                                                           | 1        |                                                      | BARR567 / 180527                |

AVERAGE FINIHSED (132.300+133.769-PROPOSED BUIL PROPOSED BUIL

|                                                                                                        | 19/11/01                                | DESIGN DEVELOPMENT                                                                                                          |
|--------------------------------------------------------------------------------------------------------|-----------------------------------------|-----------------------------------------------------------------------------------------------------------------------------|
|                                                                                                        | 20/05/10                                | DEVT PERMIT COORDINATION                                                                                                    |
|                                                                                                        | 20/12/05                                | ISSUED FOR DP: PRE-APPLICATION                                                                                              |
|                                                                                                        | 21/04/12                                | ISSUED FOR DEVT PERMIT APPLICATION                                                                                          |
|                                                                                                        | 21/08/27                                | REVD PER DAP COMMENTS                                                                                                       |
|                                                                                                        | 22/10/25                                | REVD PER FORM E & COMP. LETTER 21/12/1                                                                                      |
|                                                                                                        | 23/05/12                                | REVISED & REISSUED FOR DEVT. PERMIT                                                                                         |
|                                                                                                        |                                         |                                                                                                                             |
|                                                                                                        |                                         |                                                                                                                             |
|                                                                                                        |                                         |                                                                                                                             |
|                                                                                                        |                                         |                                                                                                                             |
|                                                                                                        |                                         |                                                                                                                             |
|                                                                                                        |                                         |                                                                                                                             |
|                                                                                                        |                                         |                                                                                                                             |
|                                                                                                        | CONSTR                                  | SCALE OFF DRAWING. THIS DRAWING IS NOT FOR<br>RUCTION PURPOSES UNLESS EXPRESSLY STATED.                                     |
|                                                                                                        |                                         | RIGHTS RESERVED AND REPRODUCTION IN ANY MUST BE APPROVED BY G3 ARCHITECTURE INC.                                            |
|                                                                                                        | ARCHITEC                                | Т:                                                                                                                          |
| DING                                                                                                   |                                         | G3 ARCHITECTURE INC.                                                                                                        |
|                                                                                                        |                                         | #130 - 1959 - 152ND STREET                                                                                                  |
|                                                                                                        |                                         | SURREY, B.C.                                                                                                                |
|                                                                                                        |                                         | V4A 0C4                                                                                                                     |
|                                                                                                        |                                         | TEL: 604-916-8582                                                                                                           |
|                                                                                                        |                                         | EMAIL: gus@g3projects.com                                                                                                   |
|                                                                                                        |                                         |                                                                                                                             |
|                                                                                                        |                                         |                                                                                                                             |
|                                                                                                        |                                         |                                                                                                                             |
|                                                                                                        |                                         |                                                                                                                             |
|                                                                                                        |                                         |                                                                                                                             |
|                                                                                                        |                                         |                                                                                                                             |
|                                                                                                        |                                         |                                                                                                                             |
|                                                                                                        |                                         |                                                                                                                             |
|                                                                                                        |                                         |                                                                                                                             |
|                                                                                                        |                                         |                                                                                                                             |
|                                                                                                        |                                         |                                                                                                                             |
|                                                                                                        |                                         |                                                                                                                             |
|                                                                                                        |                                         |                                                                                                                             |
|                                                                                                        |                                         |                                                                                                                             |
|                                                                                                        |                                         |                                                                                                                             |
|                                                                                                        |                                         |                                                                                                                             |
|                                                                                                        |                                         |                                                                                                                             |
|                                                                                                        |                                         |                                                                                                                             |
|                                                                                                        |                                         |                                                                                                                             |
|                                                                                                        |                                         |                                                                                                                             |
|                                                                                                        |                                         |                                                                                                                             |
|                                                                                                        |                                         |                                                                                                                             |
|                                                                                                        |                                         |                                                                                                                             |
|                                                                                                        |                                         |                                                                                                                             |
|                                                                                                        |                                         |                                                                                                                             |
|                                                                                                        |                                         |                                                                                                                             |
|                                                                                                        |                                         |                                                                                                                             |
|                                                                                                        |                                         |                                                                                                                             |
|                                                                                                        |                                         |                                                                                                                             |
|                                                                                                        |                                         |                                                                                                                             |
|                                                                                                        |                                         |                                                                                                                             |
|                                                                                                        |                                         |                                                                                                                             |
|                                                                                                        |                                         |                                                                                                                             |
|                                                                                                        |                                         |                                                                                                                             |
|                                                                                                        |                                         |                                                                                                                             |
|                                                                                                        |                                         |                                                                                                                             |
|                                                                                                        |                                         |                                                                                                                             |
|                                                                                                        |                                         |                                                                                                                             |
|                                                                                                        |                                         |                                                                                                                             |
|                                                                                                        |                                         |                                                                                                                             |
|                                                                                                        |                                         |                                                                                                                             |
|                                                                                                        |                                         |                                                                                                                             |
|                                                                                                        | 1                                       | NANAIMO, BC                                                                                                                 |
|                                                                                                        |                                         | DEVELOPMENT PERMIT #DP001235                                                                                                |
|                                                                                                        | I                                       | DEVELOPMENT PERMIT #DP001235                                                                                                |
| $\downarrow I INIT # 1 \cap 1$                                                                         | TITLE:                                  | DEVELOPINENT PERMIT #DP001235                                                                                               |
| UNIT #404                                                                                              |                                         |                                                                                                                             |
| UNIT #404                                                                                              | TITLE:<br>BLO<br>BUIL                   | CK 4<br>.DING ELEVATIONS                                                                                                    |
| UNIT #404                                                                                              | TITLE:<br>BLO<br>BUIL                   | CK 4<br>DING ELEVATIONS<br>SECTION RECEIVED                                                                                 |
| UNIT #404                                                                                              | TITLE:<br>BLO<br>BUIL                   | CK 4<br>DING ELEVATIONS<br>SECTION RECEIVED<br>DP1235<br>2023-MAY-17                                                        |
| UNIT #404                                                                                              | TITLE:<br>BLO<br>BUIL<br>SITE           | CK 4<br>DING ELEVATIONS<br>SECTION R E C E I V E D<br>DP1235<br>2023-MAY-17<br>Current Planning                             |
| D GRADE                                                                                                | TITLE:<br>BLO<br>BUIL<br>SITE           | CK 4<br>DING ELEVATIONS<br>SECTION RECEIVED<br>DP1235<br>2023-MAY-17                                                        |
| D GRADE                                                                                                | TITLE:<br>BLO<br>BUIL<br>SITE           | CK 4<br>DING ELEVATIONS<br>SECTION R E C E I V E D<br>DP1235<br>2023-MAY-17<br>Current Planning<br>DRAWING NO.:<br>AS SHOWN |
| D GRADE<br>39+137.500+136.347)/4 = 442.85 FT 134.98 M<br>ILDING HEIGHT ELEVATION = 471.26 FT 143.64 M  | TITLE:<br>BLO<br>BUIL<br>SITE<br>SCALE: | CK 4<br>DING ELEVATIONS<br>SECTION R E C E I V E D<br>DP1235<br>2023-MAY-17<br>Current Planning<br>DRAWING NO :             |
| ED GRADE<br>69+137.500+136.347)/4 = 442.85 FT 134.98 M<br>ILDING HEIGHT ELEVATION = 471.26 FT 143.64 M | TITLE:<br>BLO<br>BUIL<br>SITE<br>SCALE: | CK 4<br>DING ELEVATIONS<br>SECTION R E C E I V E D<br>DP1235<br>2023-MAY-17<br>Current Planning<br>DRAWING NO.:<br>AS SHOWN |