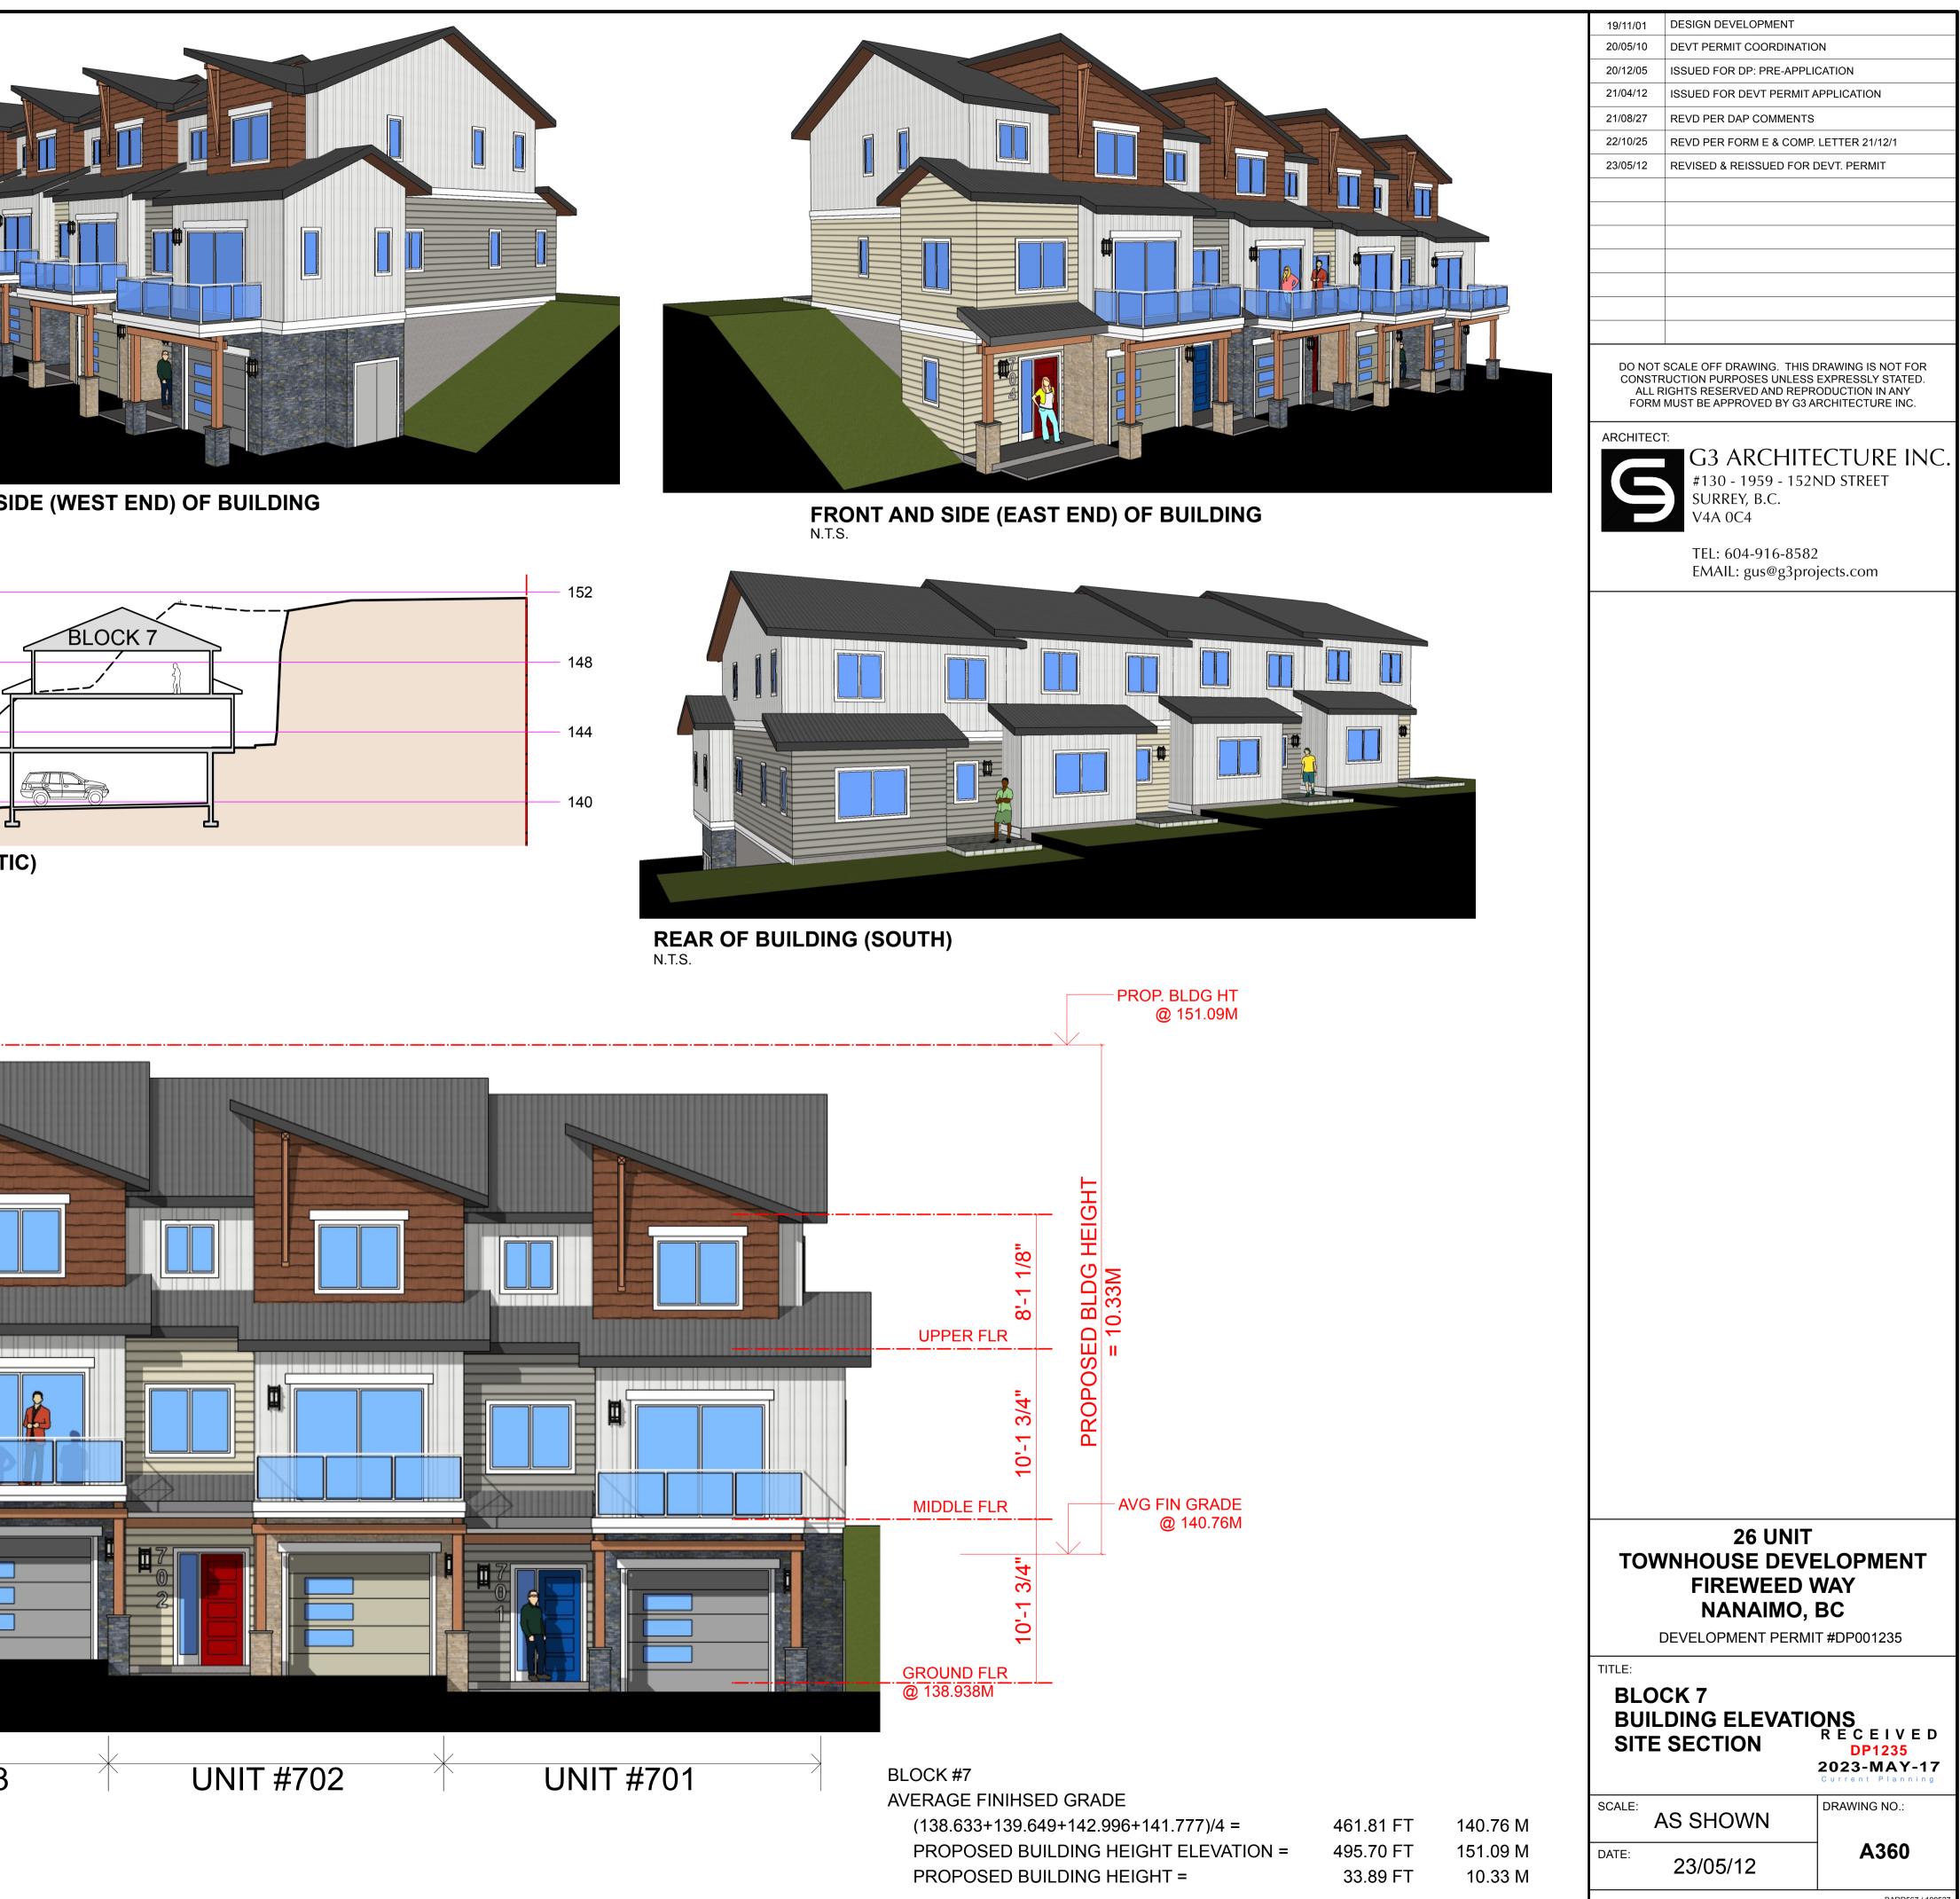

N.T.S.

SITE SECTION (SCHEMATIC) N.T.S.

FRONT ELEVATION (NORTH) UNIT #704 UNIT #703 3/16" = 1'-0"

**AERIAL VIEW FROM NORTHEAST** 

FRONT AND SIDE (WEST END) OF BUILDING