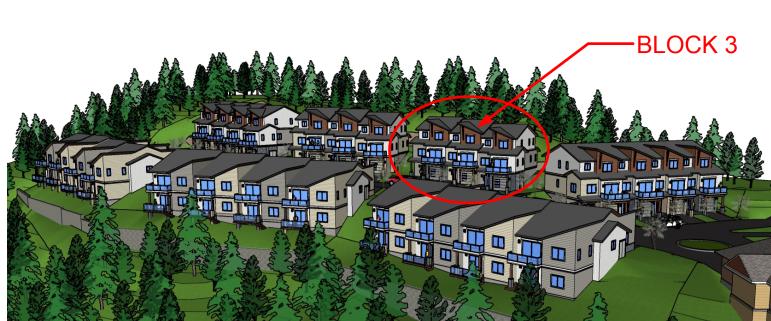

0.69 M                                                             | <i>F</i> | AS SHOWN                                             |                                 |
| JILDING HEIGHT =     401.3011     140.03 M       JILDING HEIGHT =     27.72 FT     8.45 M                 | DATE:    | 23/05/12                                             | A310                            |
|                                                                                                           |          |                                                      |                                 |
|                                                                                                           | 1        |                                                      | BARR567 / 180527                |





**AERIAL VIEW FROM NORTHEAST** 





FRONT ELEVATION (NORTH) 3/16" = 1'-0"











FRONT AND SIDE (WES



**AERIAL VIEW FROM NORTHEAST** 







FRONT AND SIDE (WEST END) OF BUILDING

FRONT AND SIDE (EAST END) OF BUILDI N.T.S.



REAR OF BUILDING (NORTH) N.T.S.

AVERAGE FINIHSED (132.300+133.769-PROPOSED BUIL PROPOSED BUIL

|                                                                                                        | 19/11/01                                | DESIGN DEVELOPMENT                                                                                                          |
|--------------------------------------------------------------------------------------------------------|-----------------------------------------|--------------------------------------------