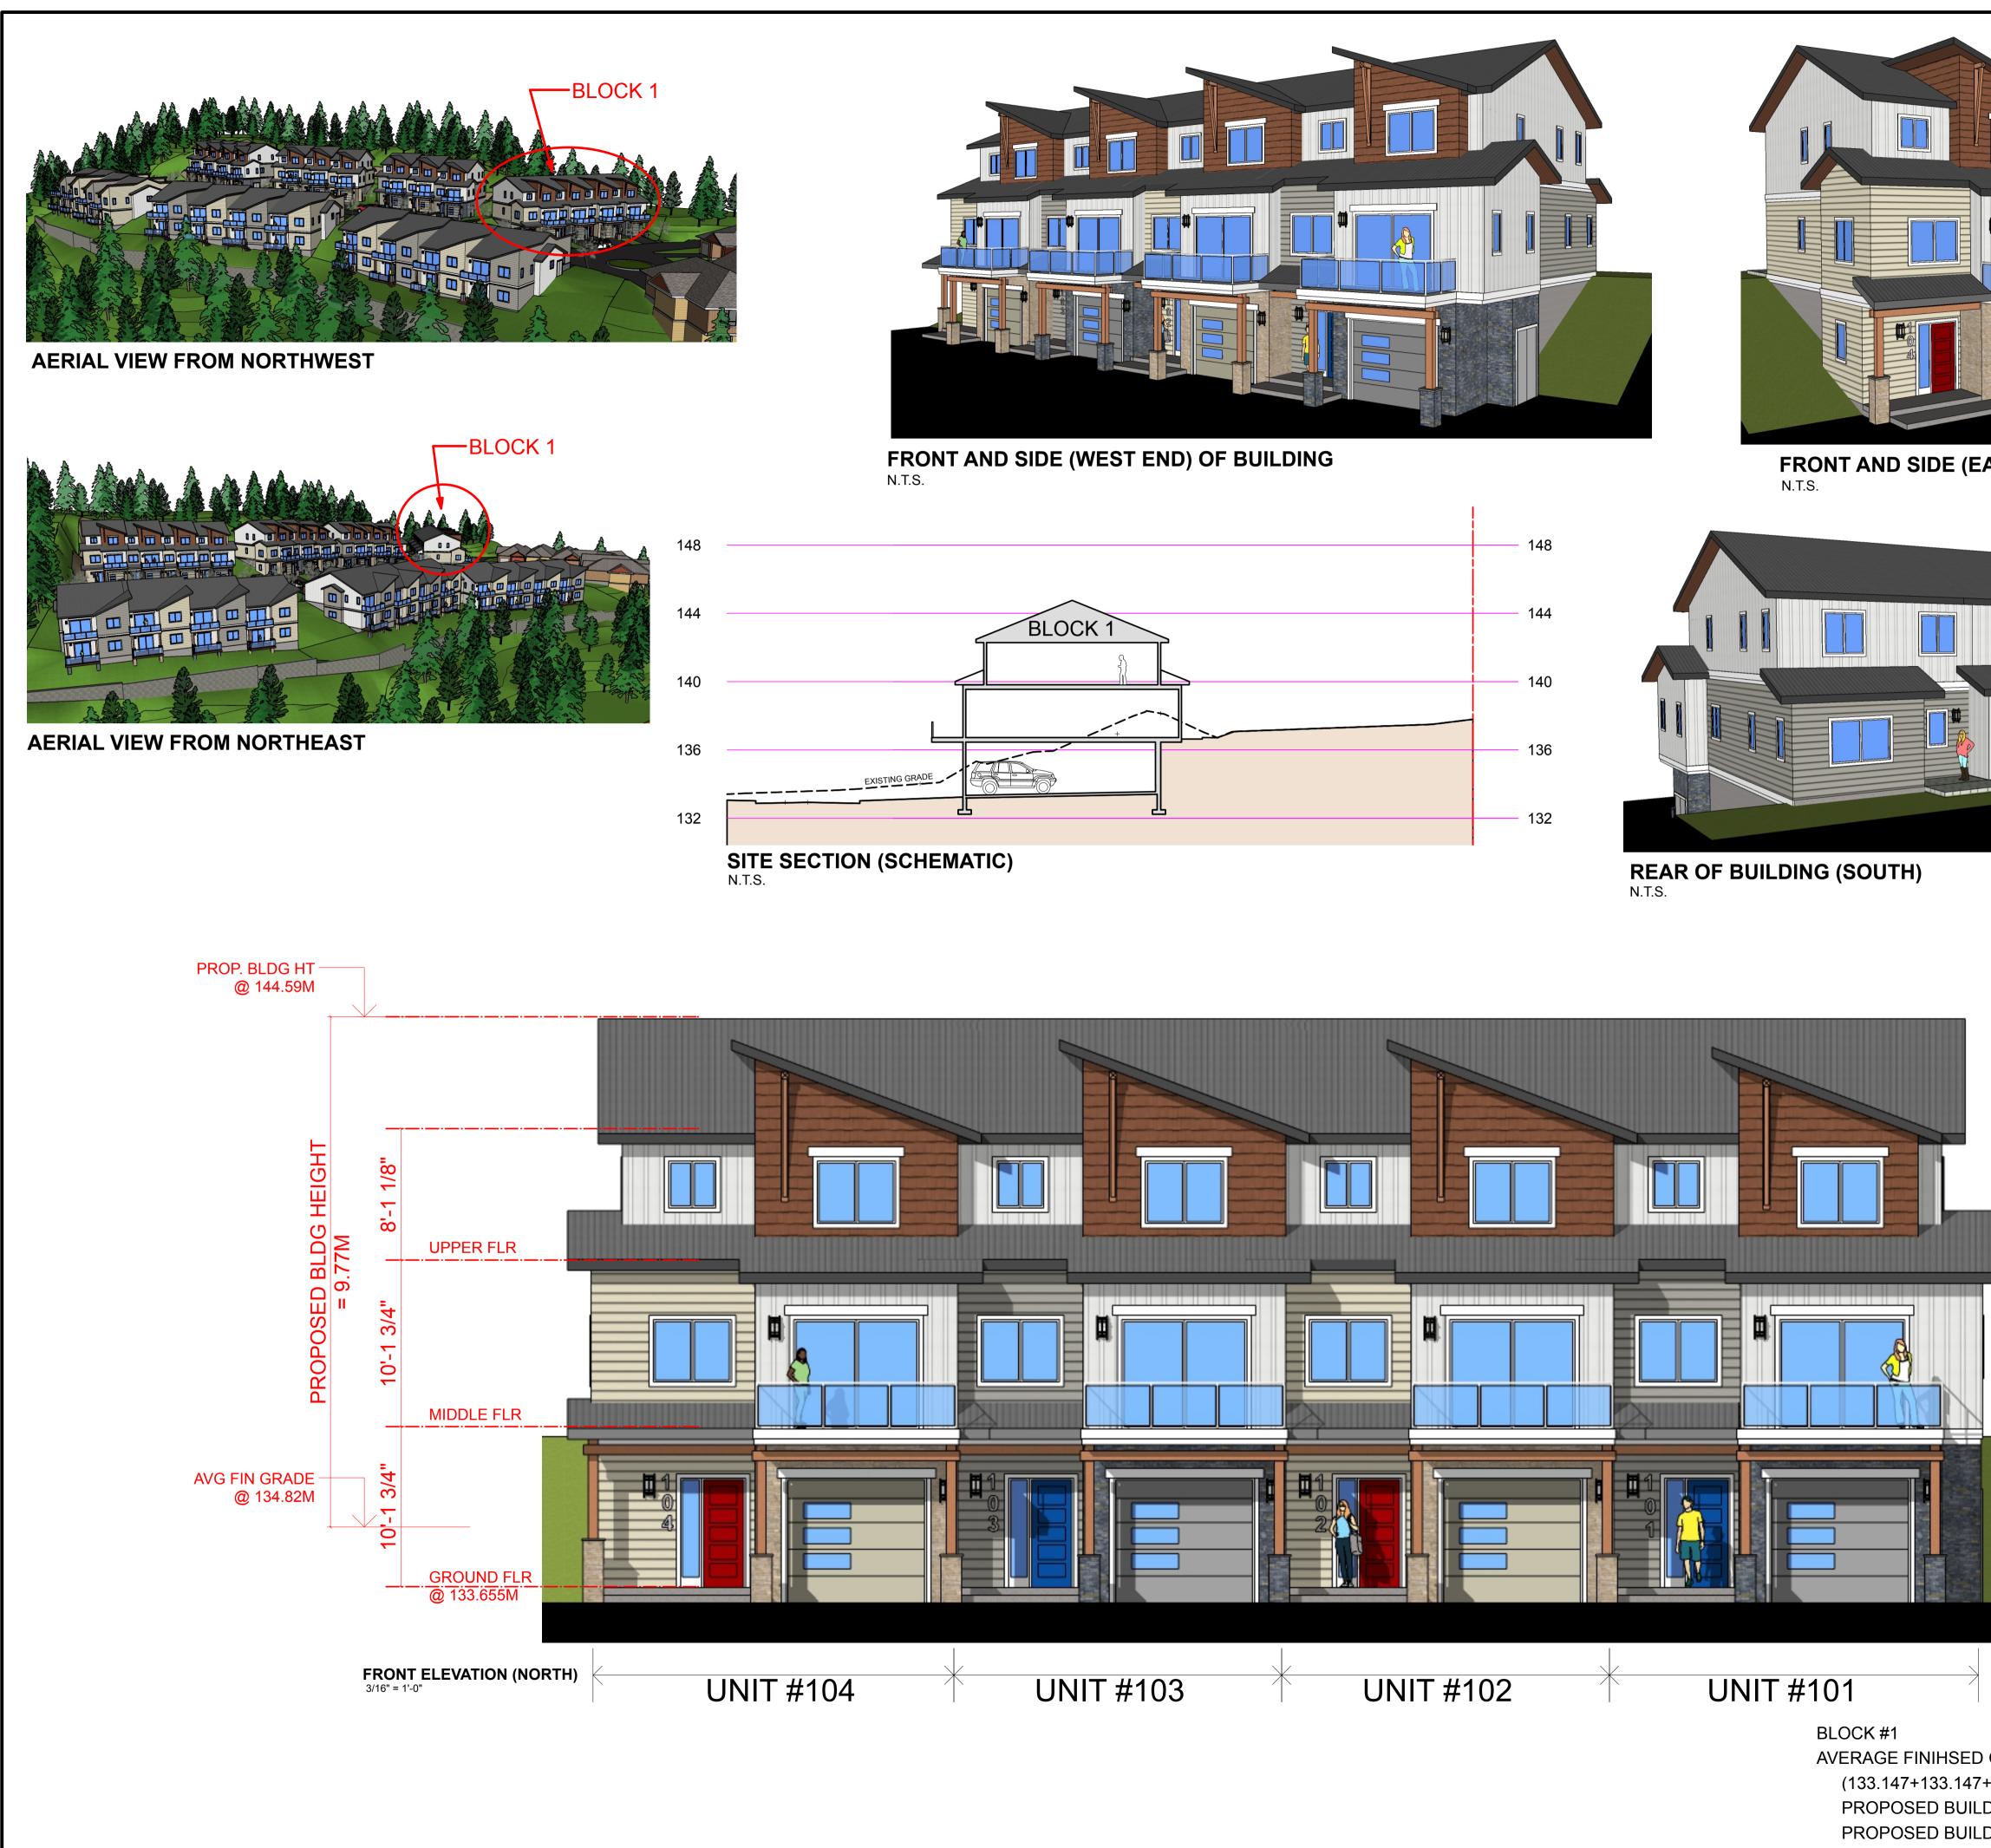

**AERIAL VIEW FROM NORTHWEST** 

N.T.S.

## FRONT AND SIDE (WEST END) OF BUILDING

FRONT AND SIDE (EAST E N.T.S.

PROPOSED BUIL PROPOSED BUIL

| 19/11/01 DESIGN DEVELOPMENT   20/05/10 DEVT PERMIT COORDINATION   20/12/05 ISSUED FOR DP: PRE-APPLICATION |          |                                                      |                                 |
|-----------------------------------------------------------------------------------------------------------|----------|------------------------------------------------------|---------------------------------|
|                                                                                                           | 19/11/01 | DESIGN DEVELOPMENT                                   |                                 |
|                                                                                                           |          |                                                      |                                 |
|                                                                                                           | 20/12/05 | ISSUED FOR DP: PRE-APPL                              |                                 |
|                                                                                                           | 21/04/12 | ISSUED FOR DEVT PERMIT                               |                                 |
|                                                                                                           | 21/08/27 | REVD PER DAP COMMENTS                                |                                 |
|                                                                                                           | 23/05/12 | REVISED & REISSUED FOR                               |                                 |
|                                                                                                           |          |                                                      |                                 |
|                                                                                                           |          |                                                      |                                 |
|                                                                                                           |          |                                                      |                                 |
|                                                                                                           |          |                                                      |                                 |
|                                                                                                           |          |                                                      |                                 |
|                                                                                                           |          |                                                      |                                 |
|                                                                                                           |          |                                                      |                                 |
|                                                                                                           |          | SCALE OFF DRAWING. THIS<br>RUCTION PURPOSES UNLESS   |                                 |
|                                                                                                           | ALL F    | RIGHTS RESERVED AND REPP<br>MUST BE APPROVED BY G3 A | RODUCTION IN ANY                |
|                                                                                                           |          | т.                                                   |                                 |
|                                                                                                           | ARCHITEC |                                                      | ECTURE INC.                     |
| END) OF BUILDING                                                                                          |          | #130 - 1959 - 152                                    |                                 |
|                                                                                                           |          | SURREY, B.C.<br>V4A 0C4                              |                                 |
|                                                                                                           |          | V4A 0C4                                              |                                 |
|                                                                                                           |          | TEL: 604-916-8582                                    |                                 |
|                                                                                                           |          | EMAIL: gus@g3pro                                     | ojects.com                      |
|                                                                                                           |          |                                                      |                                 |
|                                                                                                           |          |                                                      |                                 |
|                                                                                                           |          |                                                      |                                 |
|                                                                                                           |          |                                                      |                                 |
|                                                                                                           |          |                                                      |                                 |
|                                                                                                           |          |                                                      |                                 |
|                                                                                                           |          |                                                      |                                 |
|                                                                                                           |          |                                                      |                                 |
|                                                                                                           |          |                                                      |                                 |
|                                                                                                           |          |                                                      |                                 |
|                                                                                                           |          |                                                      |                                 |
|                                                                                                           |          |                                                      |                                 |
|                                                                                                           |          |                                                      |                                 |
|                                                                                                           |          |                                                      |                                 |
|                                                                                                           |          |                                                      |                                 |
|                                                                                                           |          |                                                      |                                 |
| BUILDING (NORTH)                                                                                          |          |                                                      |                                 |
|                                                                                                           |          |                                                      |                                 |
|                                                                                                           |          |                                                      |                                 |
|                                                                                                           |          |                                                      |                                 |
|                                                                                                           |          |                                                      |                                 |
|                                                                                                           |          |                                                      |                                 |
|                                                                                                           |          |                                                      |                                 |
|                                                                                                           |          |                                                      |                                 |
|                                                                                                           |          |                                                      |                                 |
|                                                                                                           |          |                                                      |                                 |
|                                                                                                           |          |                                                      |                                 |
|                                                                                                           |          |                                                      |                                 |
|                                                                                                           |          |                                                      |                                 |
|                                                                                                           |          |                                                      |                                 |
|                                                                                                           |          |                                                      |                                 |
|                                                                                                           |          |                                                      |                                 |
|                                                                                                           |          |                                                      |                                 |
|                                                                                                           |          |                                                      |                                 |
|                                                                                                           |          |                                                      |                                 |
|                                                                                                           |          | <b></b>                                              |                                 |
|                                                                                                           |          |                                                      |                                 |
|                                                                                                           |          |                                                      |                                 |
|                                                                                                           |          | FIREWEED                                             |                                 |
|                                                                                                           |          | NANAIMO,                                             |                                 |
|                                                                                                           |          | DEVELOPMENT PERM                                     | H #DP001235                     |
| UNIT #204                                                                                                 | TITLE:   | <b>0</b> // 0                                        |                                 |
|                                                                                                           |          | CK 2                                                 |                                 |
|                                                                                                           |          |                                                      | ONS<br>RECEIVED                 |
|                                                                                                           |          | SECTION                                              | DP1235                          |
| ED GRADE                                                                                                  |          |                                                      | 2023-MAY-17<br>Current Planning |
| 20 GRADE<br>00+134.000+133.401)/4 = 433.86 FT 132.24 M                                                    | SCALE:   |                                                      | DRAWING NO.:                    |
| JILDING HEIGHT ELEVATION = 461.58 FT 140.69 M                                                             | <i>F</i> | AS SHOWN                                             |                                 |
| JILDING HEIGHT =     401.3011     140.03 M       JILDING HEIGHT =     27.72 FT     8.45 M                 | DATE:    | 23/05/12                                             | A310                            |
|                                                                                                           |          |                                                      |                                 |
|                                                                                                           | 1        |                                                      | BARR567 / 180527                |

**AERIAL VIEW FROM NORTHEAST** 

FRONT ELEVATION (NORTH) 3/16" = 1'-0"

FRONT AND SIDE (WES

**AERIAL VIEW FROM NORTHEAST** 

FRONT AND SIDE (WEST END) OF BUILDING

FRONT AND SIDE (EAST END) OF BUILDI N.T.S.

REAR OF BUILDING (NORTH) N.T.S.

N.T.S.

SITE SECTION (SCHEMATIC) N.T.S.

FRONT ELEVATION (NORTH) UNIT #704 UNIT #703 3/16" = 1'-0"

**AERIAL VIEW FROM NORTHEAST** 

FRONT AND SIDE (WEST END) OF BUILDING