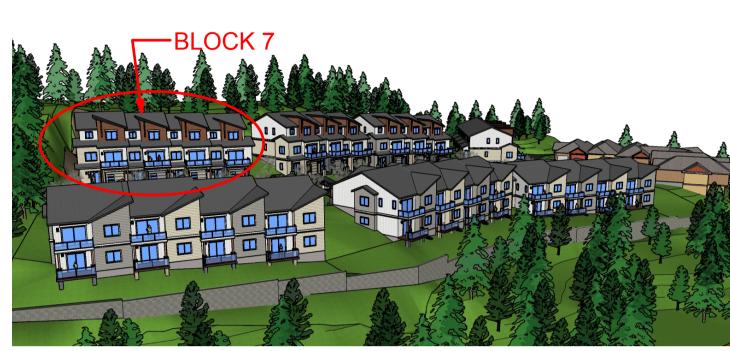

REWEED V<br>NANAIMO, I<br>DEVELOPMENT PERMIT                   | <b>NAY</b><br><b>BC</b><br>T #DP001235<br><b>ONS</b><br>R E C E I V E D<br>DP1235<br>2023-MAY-17                |
| UNIT #604<br>D GRADE<br>0+138.760+137.846)/4 = 447.05 FT 136.26 M | TITLE:<br>BLOG<br>BUIL<br>SITE<br>SCALE: | NHOUSE DEVE<br>FIREWEED V<br>NANAIMO, I<br>DEVELOPMENT PERMIT                   | NAY<br>BC<br>T #DP001235<br>ONS<br>R E C E I V E D<br>DP1235<br>2023-MAY-17<br>Current Planning<br>DRAWING NO.: |
| UNIT #604                                                         | TITLE:<br>BLOG<br>BUIL<br>SITE<br>SCALE: | NHOUSE DEVE<br>FIREWEED V<br>NANAIMO, I<br>DEVELOPMENT PERMIT                   | NAY<br>BC<br>T #DP001235<br>ONS<br>R E C E I V E D<br>DP1235<br>2023-MAY-17<br>Current Planning                 |







N.T.S.



SITE SECTION (SCHEMATIC) N.T.S.

FRONT ELEVATION (NORTH) UNIT #704 UNIT #703 3/16" = 1'-0"

**AERIAL VIEW FROM NORTHEAST** 

FRONT AND SIDE (WEST END) OF BUILDING