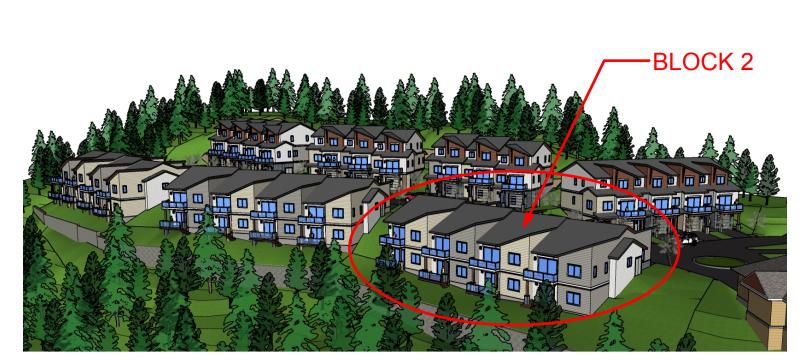

**AERIAL VIEW FROM NORTHEAST** 

FRONT ELEVATION (NORTH) 3/16" = 1'-0"

FRONT AND SIDE (WES

**AERIAL VIEW FROM NORTHEAST** 

FRONT AND SIDE (WEST END) OF BUILDING

FRONT AND SIDE (EAST END) OF BUILDI N.T.S.

REAR OF BUILDING (NORTH) N.T.S.

**AERIAL VIEW FROM NORTHEAST** 

EXISTING GRADE

FRONT ELEVATION (NORTH) 3/16" = 1'-0"

BARR567 / 180527

N.T.S.

**AERIAL VIEW FROM NORTHEAST** 

FRONT AND SIDE (EAST END) OF BU

| UNIT #602 | UNIT #603 |               | L     |
|-----------|-----------|---------------|-------|
|           |           | BLOCK #6      |       |
|           |           | AVERAGE FINIH | SED   |
|           |           | (133.850+134) | .600+ |
|           |           | PROPOSED E    | BUILE |
|           |           | PROPOSED E    | BUILE |

N.T.S.

SITE SECTION (SCHEMATIC) N.T.S.

FRONT ELEVATION (NORTH) UNIT #704 UNIT #703 3/16" = 1'-0"

**AERIAL VIEW FROM NORTHEAST** 

FRONT AND SIDE (WEST END) OF BUILDING