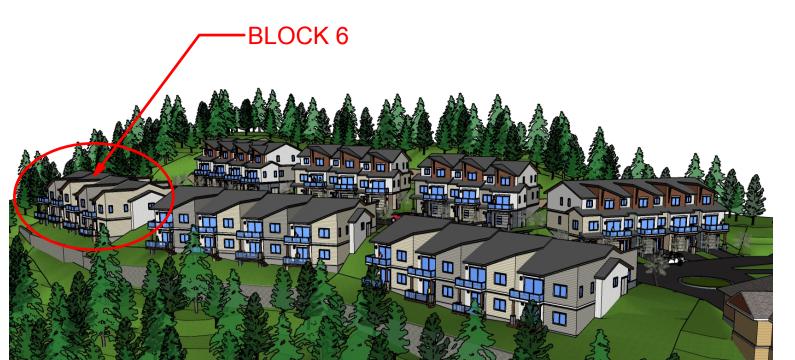

CK 4<br>DING ELEVATIONS<br>SECTION R E C E I V E D<br>DP1235<br>2023-MAY-17<br>Current Planning<br>DRAWING NO.:<br>AS SHOWN |
| D GRADE<br>39+137.500+136.347)/4 = 442.85 FT 134.98 M<br>ILDING HEIGHT ELEVATION = 471.26 FT 143.64 M  | TITLE:<br>BLO<br>BUIL<br>SITE<br>SCALE: | CK 4<br>DING ELEVATIONS<br>SECTION R E C E I V E D<br>DP1235<br>2023-MAY-17<br>Current Planning<br>DRAWING NO :             |
| ED GRADE<br>69+137.500+136.347)/4 = 442.85 FT 134.98 M<br>ILDING HEIGHT ELEVATION = 471.26 FT 143.64 M | TITLE:<br>BLO<br>BUIL<br>SITE<br>SCALE: | CK 4<br>DING ELEVATIONS<br>SECTION R E C E I V E D<br>DP1235<br>2023-MAY-17<br>Current Planning<br>DRAWING NO.:<br>AS SHOWN |





**AERIAL VIEW FROM NORTHEAST** 

EXISTING GRADE



FRONT ELEVATION (NORTH) 3/16" = 1'-0"







BARR567 / 180527











N.T.S.



**AERIAL VIEW FROM NORTHEAST** 







FRONT AND SIDE (EAST END) OF BU



| UNIT #602 | UNIT #603 |               | L     |
|-----------|-----------|---------------|-------|
|           |           | BLOCK #6      |       |
|           |           | AVERAGE FINIH | SED   |
|           |           | (133.850+134) | .600+ |
|           |           | PROPOSED E    | BUILE |
|           |           | PROPOSED E    | BUILE |

|                                                                   |                                          | DESIGN DEVELOPMENT                                                              |                                                                                                                 |
|-------------------------------------------------