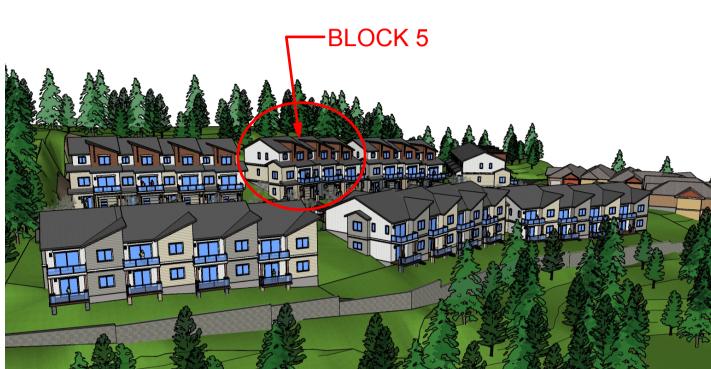

**AERIAL VIEW FROM NORTHEAST** 

FRONT ELEVATION (NORTH) 3/16" = 1'-0"

FRONT AND SIDE (WES

**AERIAL VIEW FROM NORTHEAST** 

FRONT AND SIDE (WEST END) OF BUILDING

FRONT AND SIDE (EAST END) OF BUILDI N.T.S.

REAR OF BUILDING (NORTH) N.T.S.

**AERIAL VIEW FROM NORTHEAST** 

EXISTING GRADE

FRONT ELEVATION (NORTH) 3/16" = 1'-0"

BARR567 / 180527

N.T.S.

**AERIAL VIEW FROM NORTHEAST** 

FRONT AND SIDE (EAST END) OF BU

| UNIT #602 | UNIT #603 |               | L     |
|-----------|-----------|---------------|-------|
|           |           | BLOCK #6      |       |
|           |           | AVERAGE FINIH | SED   |
|           |           | (133.850+134) | .600+ |
|           |           | PROPOSED E    | BUILE |
|           |           | PROPOSED E    | BUILE |