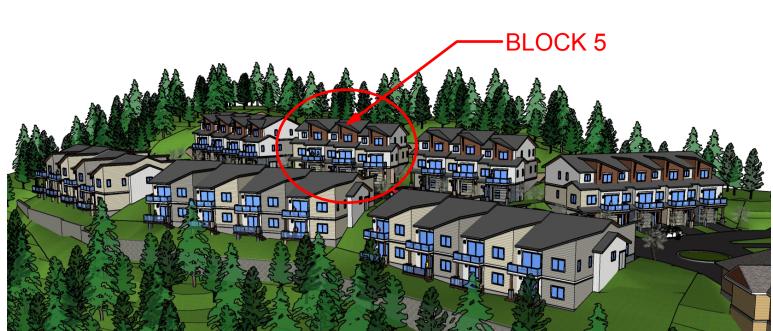

**AERIAL VIEW FROM NORTHWEST** 

N.T.S.

**AERIAL VIEW FROM NORTHEAST** 

FRONT ELEVATION (NORTH) 3/16" = 1'-0"

FRONT AND SIDE (WES

**AERIAL VIEW FROM NORTHEAST** 

FRONT AND SIDE (WEST END) OF BUILDING

FRONT AND SIDE (EAST END) OF BUILDI N.T.S.

REAR OF BUILDING (NORTH) N.T.S.